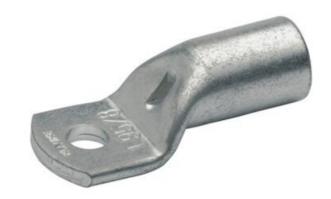

# **TUBULAR CABLE LUGS L SERIES** $0.75MM^2 - 50MM^2$

L1612FMS 16mm<sup>2</sup> Cable Lug M12 Flared

- Simple and safe connection due to flat contact surfaces and internal chamfer
- Reliable assignment owed to item designation on the cable lug
- Ideal cable lug for control cabinet construction
- In combination with the EKM 60 ID and EK 30 ID suitable for fine wired conductors
- Tin-plated to protect against corrosion