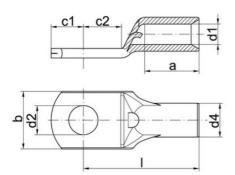

### **GENERAL DATA**

| Connection bolts Ø    | M12    |
|-----------------------|--------|
| Nominal cross section | 16 mm² |
| DIMENSIONS            |        |
| Dimension A           | 11 mm  |
| Dimension B           | 19 mm  |
| Dimension D2          | 13 mm  |
| Dimension C1          | 12 mm  |
| Dimension C2          | 13 mm  |
| Dimension D1          | 5.5 mm |
| Dimension D4          | 8 mm   |
| Dimension L           | 31 mm  |
|                       |        |