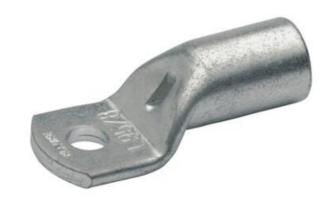

# **TUBULAR CABLE LUGS L SERIES** $0.75MM^2 - 50MM^2$

L1610FMS 16mm<sup>2</sup> Cable Lug M10, Flared

- Simple and safe connection due to flat contact surfaces and internal chamfer
- Reliable assignment owed to item designation on the cable lug
- Ideal cable lug for control cabinet construction
- In combination with the EKM 60 ID and EK 30 ID suitable for fine wired conductors
- Tin-plated to protect against corrosion

#### PRODUCT DESCRIPTION