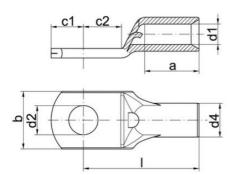

## **TECHNICAL DATA**

#### **GENERAL DATA**

Connection bolts Ø

| Nominal cross section | 16 mm²  |
|-----------------------|---------|
| DIMENSIONS            |         |
| Dimension A           | 11 mm   |
| Dimension B           | 17 mm   |
| Dimension D2          | 10.5 mm |
| Dimension C1          | 10.8 mm |
| Dimension C2          | 11.5 mm |
| Dimension D1          | 5.5 mm  |
| Dimension D4          | 8 mm    |
| Dimension L           | 29 mm   |
|                       |         |

M10