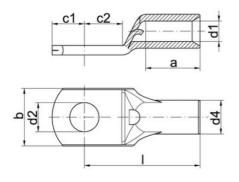

## **TECHNICAL DATA**

## **GENERAL DATA**

Weight

| Connection bolts Ø    | M6      |
|-----------------------|---------|
| Nominal cross section | 16 mm²  |
| DIMENSIONS            |         |
| Dimension A           | 11 mm   |
| Dimension B           | 11.5 mm |
| Dimension D2          | 6.5 mm  |
| Dimension C1          | 6.3 mm  |
| Dimension C2          | 7.5 mm  |
| Dimension D1          | 5.5 mm  |
| Dimension D4          | 8 mm    |
| Dimension L           | 24 mm   |
| ADDITIONAL DATA       |         |
| Pack size             | 100     |