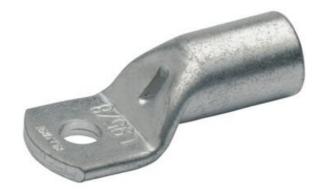

OEM Automatic Ltd Address: Whiteacres, Whetstone Leicester, LE8 6ZG 0116 284 9900 | Orders@oem.co.uk | www.oem.co.uk

## TUBULAR CABLE LUGS L SERIES 0.75MM<sup>2</sup> - 50MM<sup>2</sup>



- Simple and safe connection due to flat contact surfaces and internal chamfer
- Reliable assignment owed to item designation on the cable lug
- Ideal cable lug for control cabinet construction
- In combination with the EKM 60 ID and EK 30 ID suitable for fine wired conductors
- Tin-plated to protect against corrosion



## PRODUCT DESCRIPTION

## **TECHNICAL DATA**

## **GENERAL DATA**

Weight

| Connection bolts Ø    | M6      |
|-----------------------|---------|
| Nominal cross section | 16 mm²  |
| DIMENSIONS            |         |
| Dimension A           | 11 mm   |
| Dimension B           | 11.5 mm |
| Dimension D2          | 6.5 mm  |
| Dimension C1          | 6.3 mm  |
| Dimension C2          | 7.5 mm  |
| Dimension D1          | 5.5 mm  |
| Dimension D4          | 8 mm    |
| Dimension L           | 24 mm   |
| ADDITIONAL DATA       |         |
| Pack size             | 100     |