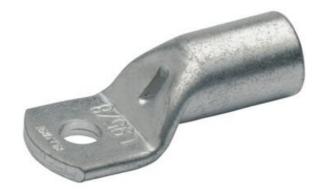

## TUBULAR CABLE LUGS L SERIES 0.75MM<sup>2</sup> - 50MM<sup>2</sup>

- Simple and safe connection due to flat contact surfaces and internal chamfer
- Reliable assignment owed to item designation on the cable lug
- Ideal cable lug for control cabinet construction
- In combination with the EKM 60 ID and EK 30 ID suitable for fine wired conductors
- Tin-plated to protect against corrosion

## PRODUCT DESCRIPTION