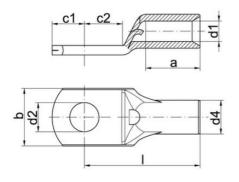

## **GENERAL DATA**

Weight

| Connection bolts Ø    | M5      |
|-----------------------|---------|
| Nominal cross section | 16 mm²  |
| DIMENSIONS            |         |
| Dimension A           | 11 mm   |
| Dimension B           | 11.5 mm |
| Dimension D2          | 5.3 mm  |
| Dimension C1          | 5.5 mm  |
| Dimension C2          | 6.5 mm  |
| Dimension D1          | 5.5 mm  |
| Dimension D4          | 8 mm    |
| Dimension L           | 24 mm   |
| ADDITIONAL DATA       |         |
| Pack size             | 100     |