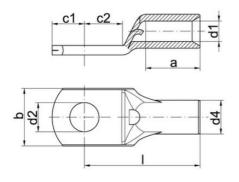

## **GENERAL DATA**

| Connection bolts Ø    | M10     |
|-----------------------|---------|
| Nominal cross section | 10 mm²  |
| DIMENSIONS            |         |
| Dimension A           | 10 mm   |
| Dimension B           | 16 mm   |
| Dimension D2          | 10.5 mm |
| Dimension C1          | 12 mm   |
| Dimension C2          | 12 mm   |
| Dimension D1          | 4.4 mm  |
| Dimension D4          | 6 mm    |
| Dimension L           | 27.5 mm |
| ADDITIONAL DATA       |         |