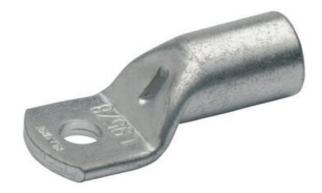

## **TUBULAR CABLE LUGS L SERIES** 0.75MM<sup>2</sup> - 50MM<sup>2</sup>

10mm<sup>2</sup> Cable Lug M7, Flared

- Simple and safe connection due to flat contact surfaces and internal chamfer
- · Reliable assignment owed to item designation on the cable lug
- Ideal cable lug for control cabinet construction
- In combination with the EKM 60 ID and EK 30 ID suitable for fine wired conductors
- Tin-plated to protect against corrosion