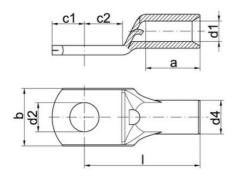

## **GENERAL DATA**

| Connection bolts Ø    | M7     |  |
|-----------------------|--------|--|
| Nominal cross section | 10 mm² |  |
| DIMENSIONS            |        |  |
| Dimension A           | 10 mm  |  |
| Dimension B           | 13 mm  |  |
| Dimension D2          | 8.5 mm |  |
| Dimension C1          | 8.5 mm |  |
| Dimension C2          | 8.5 mm |  |
| Dimension D1          | 4.4 mm |  |
| Dimension D4          | 6 mm   |  |
| Dimension L           | 24 mm  |  |
| ADDITIONAL DATA       |        |  |
|                       |        |  |