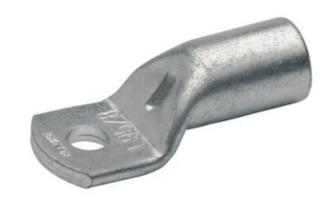

# **TUBULAR CABLE LUGS L SERIES** 0.75MM<sup>2</sup> - 50MM<sup>2</sup>

L106FMS 10mm<sup>2</sup> Cable Lug M6, Flared

- Simple and safe connection due to flat contact surfaces and internal chamfer
- Reliable assignment owed to item designation on the cable lug
- Ideal cable lug for control cabinet construction
- In combination with the EKM 60 ID and EK 30 ID suitable for fine wired conductors
- Tin-plated to protect against corrosion