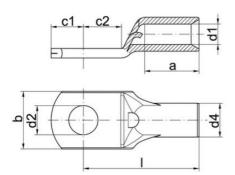

### **GENERAL DATA**

| Connection bolts Ø    | M6     |
|-----------------------|--------|
| Nominal cross section | 10 mm² |
| DIMENSIONS            |        |
| Dimension A           | 10 mm  |
| Dimension B           | 10 mm  |
| Dimension D2          | 6.5 mm |
| Dimension C1          | 7 mm   |
| Dimension C2          | 7 mm   |
| Dimension D1          | 4.4 mm |
| Dimension D4          | 6 mm   |
| Dimension L           | 21 mm  |
|                       |        |