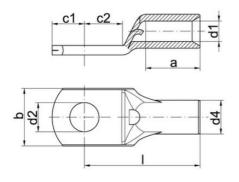

## **TECHNICAL DATA**

## **GENERAL DATA**

| Connection bolts Ø    | M5                 |  |
|-----------------------|--------------------|--|
| Nominal cross section | 10 mm <sup>2</sup> |  |
| DIMENSIONS            |                    |  |
| Dimension A           | 10 mm              |  |
| Dimension B           | 10 mm              |  |
| Dimension D2          | 5.3 mm             |  |
| Dimension C1          | 6.25 mm            |  |
| Dimension C2          | 6.5 mm             |  |
| Dimension D1          | 4.4 mm             |  |
| Dimension D4          | 6 mm               |  |
| Dimension L           | 21 mm              |  |
| ADDITIONAL DATA       |                    |  |
| Pack size             | 100                |  |