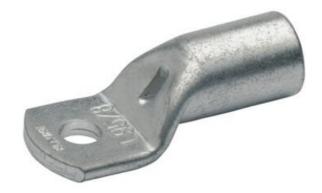

OEM Automatic Ltd Address: Whiteacres, Whetstone Leicester, LE8 6ZG 0116 284 9900 | Orders@oem.co.uk | www.oem.co.uk

## TUBULAR CABLE LUGS L SERIES 0.75MM<sup>2</sup> - 50MM<sup>2</sup>



• Simple and safe connection due to flat contact surfaces and internal chamfer

- Reliable assignment owed to item designation on the cable lug
- Ideal cable lug for control cabinet construction
- In combination with the EKM 60 ID and EK 30 ID suitable for fine wired conductors
- Tin-plated to protect against corrosion



## PRODUCT DESCRIPTION

## **TECHNICAL DATA**

## **GENERAL DATA**

| Connection bolts Ø    | M5                 |  |
|-----------------------|--------------------|--|
| Nominal cross section | 10 mm <sup>2</sup> |  |
| DIMENSIONS            |                    |  |
| Dimension A           | 10 mm              |  |
| Dimension B           | 10 mm              |  |
| Dimension D2          | 5.3 mm             |  |
| Dimension C1          | 6.25 mm            |  |
| Dimension C2          | 6.5 mm             |  |
| Dimension D1          | 4.4 mm             |  |
| Dimension D4          | 6 mm               |  |
| Dimension L           | 21 mm              |  |
| ADDITIONAL DATA       |                    |  |
| Pack size             | 100                |  |