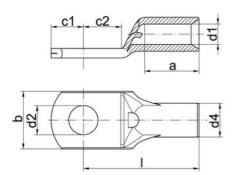

## **TECHNICAL DATA**

#### **GENERAL DATA**

| Connection bolts Ø    | M8    |  |
|-----------------------|-------|--|
| Nominal cross section | 6 mm² |  |
| DIMENSIONS            |       |  |
| Dimension A           | 9 mm  |  |
| Dimension R           | 14 mm |  |

| Dimension A  | V IIIII |
|--------------|---------|
| Dimension B  | 14 mm   |
| Dimension D2 | 8.5 mm  |
| Dimension C1 | 8.5 mm  |
| Dimension C2 | 8.5 mm  |
| Dimension D1 | 4 mm    |
| Dimension D4 | 6 mm    |
| Dimension L  | 19 mm   |