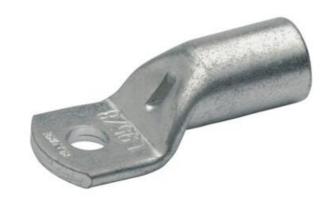

# **TUBULAR CABLE LUGS L SERIES** 0.75MM<sup>2</sup> - 50MM<sup>2</sup>

L68FMS 6mm<sup>2</sup> Cable Lug M8 Flared

- Simple and safe connection due to flat contact surfaces and internal chamfer
- Reliable assignment owed to item designation on the cable lug
- Ideal cable lug for control cabinet construction
- In combination with the EKM 60 ID and EK 30 ID suitable for fine wired conductors
- Tin-plated to protect against corrosion

#### PRODUCT DESCRIPTION