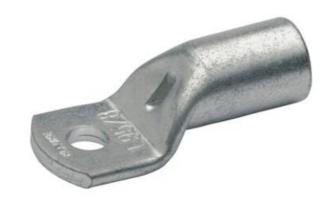

# TUBULAR CABLE LUGS L SERIES 0.75MM<sup>2</sup> - 50MM<sup>2</sup>

L66FMS 6mm² Cable Lug M6 Flared

- Simple and safe connection due to flat contact surfaces and internal chamfer
- Reliable assignment owed to item designation on the cable lug
- Ideal cable lug for control cabinet construction
- In combination with the EKM 60 ID and EK 30 ID suitable for fine wired conductors
- Tin-plated to protect against corrosion

### PRODUCT DESCRIPTION