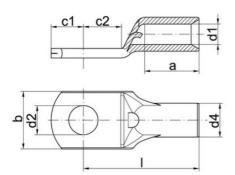

## **GENERAL DATA**

| Connection bolts Ø    | M6     |
|-----------------------|--------|
| Nominal cross section | 6 mm²  |
| DIMENSIONS            |        |
| Dimension A           | 9 mm   |
| Dimension B           | 10 mm  |
| Dimension D2          | 6.5 mm |
| Dimension C1          | 7 mm   |
| Dimension C2          | 6.5 mm |
| Dimension D1          | 4 mm   |
| Dimension D4          | 6 mm   |

## **ADDITIONAL DATA**

**Dimension L** 

| Pack size | 100     |
|-----------|---------|
| Weight    | 0.32 kg |

19 mm