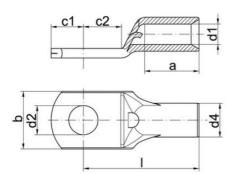

#### **GENERAL DATA**

| Connection bolts Ø    | M5    |
|-----------------------|-------|
| Nominal cross section | 6 mm² |
| DIMENSIONS            |       |
| Dimension A           | 9 mm  |

| Dimension A  | 9 mm   |
|--------------|--------|
| Dimension B  | 9.5 mm |
| Dimension D2 | 5.3 mm |
| Dimension C1 | 6.5 mm |
| Dimension C2 | 6.5 mm |
| Dimension D1 | 4 mm   |
| Dimension D4 | 6 mm   |
| Dimension L  | 19 mm  |