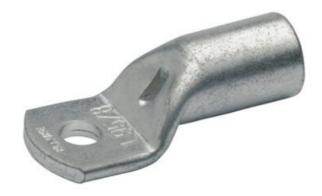

## TUBULAR CABLE LUGS L SERIES 0.75MM<sup>2</sup> - 50MM<sup>2</sup>

Klauke

L48MS 4mm<sup>2</sup> Cable Lug M8

- Simple and safe connection due to flat contact surfaces and internal chamfer
- Reliable assignment owed to item designation on the cable lug
- Ideal cable lug for control cabinet construction
- In combination with the EKM 60 ID and EK 30 ID suitable for fine wired conductors
- Tin-plated to protect against corrosion

## PRODUCT DESCRIPTION