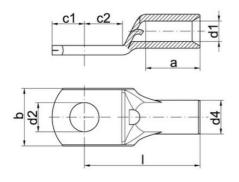

## **TECHNICAL DATA**

## **GENERAL DATA**

| Connection bolts Ø    | M8                |
|-----------------------|-------------------|
| Nominal cross section | 4 mm <sup>2</sup> |
| DIMENSIONS            |                   |
| Dimension A           | 8 mm              |
| Dimension B           | 13 mm             |
| Dimension D2          | 8.5 mm            |
| Dimension C1          | 8.5 mm            |
| Dimension C2          | 9.5 mm            |
| Dimension D1          | 3 mm              |
| Dimension D4          | 5 mm              |
| Dimension L           | 22 mm             |
| ADDITIONAL DATA       |                   |
|                       |                   |