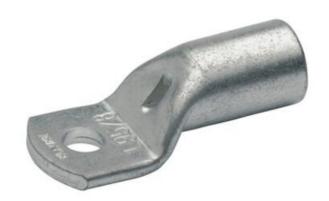

# TUBULAR CABLE LUGS L SERIES 0.75MM<sup>2</sup> - 50MM<sup>2</sup>

L46MS 4mm² Cable Lug M6

- Simple and safe connection due to flat contact surfaces and internal chamfer
- Reliable assignment owed to item designation on the cable lug
- Ideal cable lug for control cabinet construction
- In combination with the EKM 60 ID and EK 30 ID suitable for fine wired conductors
- Tin-plated to protect against corrosion