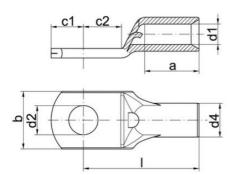

### **GENERAL DATA**

| Connection bolts Ø    | M6     |
|-----------------------|--------|
| Nominal cross section | 4 mm²  |
| DIMENSIONS            |        |
| Dimension A           | 8 mm   |
| Dimension B           | 10 mm  |
| Dimension D2          | 6.5 mm |
| Dimension C1          | 6.5 mm |
| Dimension C2          | 7 mm   |
| Dimension D1          | 3 mm   |

## **ADDITIONAL DATA**

**Dimension D4** 

**Dimension L** 

| Pack size | 100     |
|-----------|---------|
| Weight    | 0.22 kg |

5 mm

19 mm