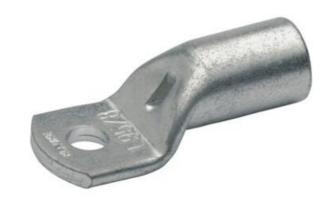

# **TUBULAR CABLE LUGS L SERIES** $0.75MM^2 - 50MM^2$

L45MS 4mm<sup>2</sup> Cable Lug M5

- Simple and safe connection due to flat contact surfaces and internal chamfer
- Reliable assignment owed to item designation on the cable lug
- Ideal cable lug for control cabinet construction
- In combination with the EKM 60 ID and EK 30 ID suitable for fine wired conductors
- Tin-plated to protect against corrosion

#### PRODUCT DESCRIPTION