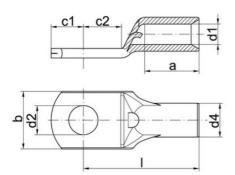

## **TECHNICAL DATA**

#### **GENERAL DATA**

| Connection bolts Ø    | M5    |
|-----------------------|-------|
| Nominal cross section | 4 mm² |
| DIMENSIONS            |       |
| Dimension A           | 8 mm  |

| Dimension A  | 8 mm    |
|--------------|---------|
| Dimension B  | 9 mm    |
| Dimension D2 | 5.3 mm  |
| Dimension C1 | 4.75 mm |
| Dimension C2 | 6 mm    |
| Dimension D1 | 3 mm    |
| Dimension D4 | 5 mm    |
| Dimension L  | 17 mm   |