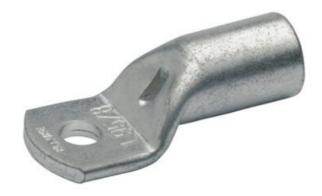

## TUBULAR CABLE LUGS L SERIES 0.75MM<sup>2</sup> - 50MM<sup>2</sup>

L44MS 4mm<sup>2</sup> Cable Lug M4

- Simple and safe connection due to flat contact surfaces and internal chamfer
- Reliable assignment owed to item designation on the cable lug
- Ideal cable lug for control cabinet construction
- In combination with the EKM 60 ID and EK 30 ID suitable for fine wired conductors
- Tin-plated to protect against corrosion