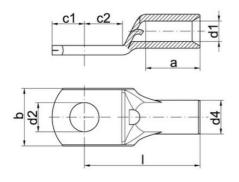

## **GENERAL DATA**

Weight

| Connection bolts Ø    | M4                |
|-----------------------|-------------------|
| Nominal cross section | 4 mm <sup>2</sup> |
| DIMENSIONS            |                   |
| Dimension A           | 8 mm              |
| Dimension B           | 8.5 mm            |
| Dimension D2          | 4.3 mm            |
| Dimension C1          | 4.75 mm           |
| Dimension C2          | 5.5 mm            |
| Dimension D1          | 3 mm              |
| Dimension D4          | 5 mm              |
| Dimension L           | 17 mm             |
| ADDITIONAL DATA       |                   |
| Pack size             | 100               |