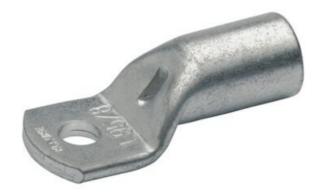

### **TUBULAR CABLE LUGS L SERIES** 0.75MM<sup>2</sup> - 50MM<sup>2</sup>

L2.58MS 2.5mm<sup>2</sup> Cable Lug M8

- Simple and safe connection due to flat contact surfaces and internal chamfer
- · Reliable assignment owed to item designation on the cable lug
- Ideal cable lug for control cabinet construction
- In combination with the EKM 60 ID and EK 30 ID suitable for fine wired conductors
- · Tin-plated to protect against corrosion