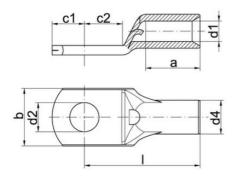

## DIMENSIONS

Weight

| Dimension A     | 6 mm    |
|-----------------|---------|
| Dimension B     | 13 mm   |
| Dimension D2    | 8.5 mm  |
| Dimension C1    | 7.75 mm |
| Dimension C2    | 9.5 mm  |
| Dimension D1    | 2.3 mm  |
| Dimension D4    | 4.2 mm  |
| Dimension L     | 20 mm   |
| ADDITIONAL DATA |         |
| Pack size       | 100     |