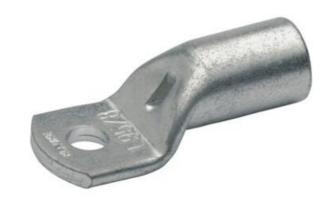

# **TUBULAR CABLE LUGS L SERIES** $0.75MM^2 - 50MM^2$

L2.56MS 2.5mm<sup>2</sup> Cable Lug M6

- Simple and safe connection due to flat contact surfaces and internal chamfer
- Reliable assignment owed to item designation on the cable lug
- Ideal cable lug for control cabinet construction
- In combination with the EKM 60 ID and EK 30 ID suitable for fine wired conductors
- Tin-plated to protect against corrosion

#### PRODUCT DESCRIPTION