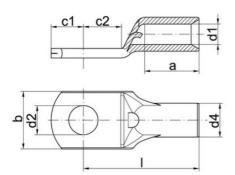

# **TECHNICAL DATA**

# **GENERAL DATA**

| Connection bolts Ø    | M5                  |
|-----------------------|---------------------|
| Nominal cross section | 2.5 mm <sup>2</sup> |
| DIMENSIONS            |                     |

| Dimension A  | 6 mm    |
|--------------|---------|
| Dimension B  | 8.5 mm  |
| Dimension D2 | 5.3 mm  |
| Dimension C1 | 4.75 mm |
| Dimension C2 | 5.5 mm  |
| Dimension D1 | 2.3 mm  |
| Dimension D4 | 4.2 mm  |
| Dimension L  | 14 mm   |