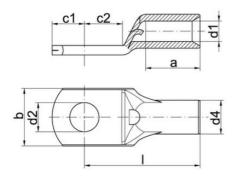

## DIMENSIONS

Pack size

Weight

| Dimension A     | 6 mm    |
|-----------------|---------|
| Dimension B     | 8.5 mm  |
| Dimension D2    | 5.3 mm  |
| Dimension C1    | 4.75 mm |
| Dimension C2    | 5.5 mm  |
| Dimension D1    | 2.3 mm  |
| Dimension D4    | 4.2 mm  |
| Dimension L     | 14 mm   |
| ADDITIONAL DATA |         |
|                 |         |