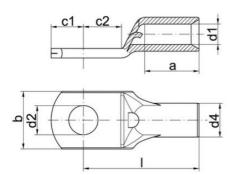

#### **GENERAL DATA**

| Connection bolts Ø    | M4                  |
|-----------------------|---------------------|
| Nominal cross section | 2.5 mm <sup>2</sup> |
| DIMENSIONS            |                     |

| Dimension A  | 6 mm    |
|--------------|---------|
| Dimension B  | 7.5 mm  |
| Dimension D2 | 4.3 mm  |
| Dimension C1 | 4 mm    |
| Dimension C2 | 5 mm    |
| Dimension D1 | 2.3 mm  |
| Dimension D4 | 4.2 mm  |
| Dimension L  | 13.5 mm |