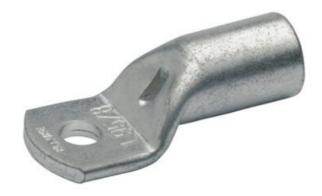

## **TUBULAR CABLE LUGS L SERIES** 0.75MM<sup>2</sup> - 50MM<sup>2</sup>

L2.53MS 2.5mm<sup>2</sup> Cable Lug M3

- Simple and safe connection due to flat contact surfaces and internal chamfer
- · Reliable assignment owed to item designation on the cable lug
- Ideal cable lug for control cabinet construction
- In combination with the EKM 60 ID and EK 30 ID suitable for fine wired conductors
- · Tin-plated to protect against corrosion