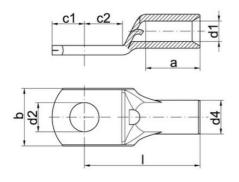

### **GENERAL DATA**

| Connection bolts Ø    | МЗ                  |
|-----------------------|---------------------|
| Nominal cross section | 2.5 mm <sup>2</sup> |
| DIMENSIONS            |                     |

Weight

| Dimension A     | 6 mm    |
|-----------------|---------|
| Dimension B     | 7.5 mm  |
| Dimension D2    | 3.2 mm  |
| Dimension C1    | 3.25 mm |
| Dimension C2    | 4 mm    |
| Dimension D1    | 2.3 mm  |
| Dimension D4    | 4.2 mm  |
| Dimension L     | 12 mm   |
| ADDITIONAL DATA |         |
| Pack size       | 100     |