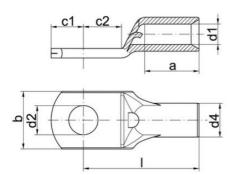

## **DIMENSIONS**

| Dimension A  | 6 mm   |
|--------------|--------|
| Dimension B  | 9 mm   |
| Dimension D2 | 6.4 mm |
| Dimension C1 | 6.5 mm |
| Dimension C2 | 6.5 mm |
| Dimension D1 | 1.8 mm |
| Dimension D4 | 3.3 mm |
| Dimension L  | 16 mm  |