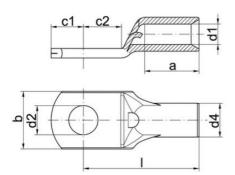

## **DIMENSIONS**

| Dimension A  | 6 mm    |
|--------------|---------|
| Dimension B  | 7.5 mm  |
| Dimension D2 | 5.3 mm  |
| Dimension C1 | 4.75 mm |
| Dimension C2 | 5.5 mm  |
| Dimension D1 | 1.8 mm  |
| Dimension D4 | 3.3 mm  |
| Dimension L  | 14 mm   |