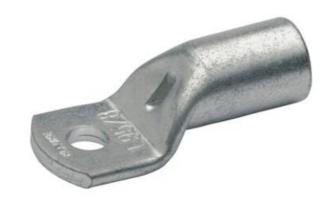

# **TUBULAR CABLE LUGS L SERIES** $0.75MM^2 - 50MM^2$

L154MS 1.5mm<sup>2</sup> Cable Lug M4

- Simple and safe connection due to flat contact surfaces and internal chamfer
- Reliable assignment owed to item designation on the cable lug
- Ideal cable lug for control cabinet construction
- In combination with the EKM 60 ID and EK 30 ID suitable for fine wired conductors
- Tin-plated to protect against corrosion

#### PRODUCT DESCRIPTION