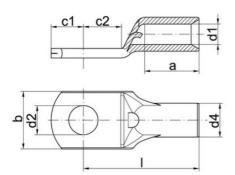

### **GENERAL DATA**

| Connection bolts Ø    | M4      |
|-----------------------|---------|
| Nominal cross section | 1.5 mm² |
| DIMENSIONS            |         |

| Dimension A  | 6 mm   |
|--------------|--------|
| Dimension B  | 6.5 mm |
| Dimension D2 | 4.3 mm |
| Dimension C1 | 4 mm   |
| Dimension C2 | 5 mm   |
| Dimension D1 | 1.8 mm |
|              |        |
| Dimension D4 | 3.3 mm |