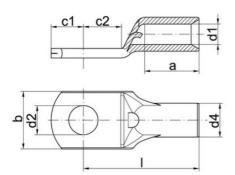

### **DIMENSIONS**

| Dimension A  | 6 mm    |
|--------------|---------|
| Dimension B  | 6.5 mm  |
| Dimension D2 | 3.2 mm  |
| Dimension C1 | 3.25 mm |
| Dimension C2 | 4 mm    |
| Dimension D1 | 1.8 mm  |
| Dimension D4 | 3.3 mm  |
| Dimension L  | 12 mm   |