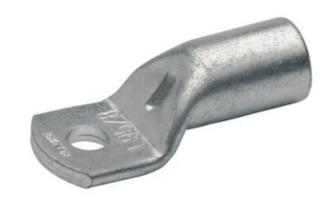

# **TUBULAR CABLE LUGS L SERIES** $0.75MM^2 - 50MM^2$

L0753MS 0.75mm<sup>2</sup> Cable Lug M3

- Simple and safe connection due to flat contact surfaces and internal chamfer
- Reliable assignment owed to item designation on the cable lug
- Ideal cable lug for control cabinet construction
- In combination with the EKM 60 ID and EK 30 ID suitable for fine wired conductors
- Tin-plated to protect against corrosion

#### PRODUCT DESCRIPTION