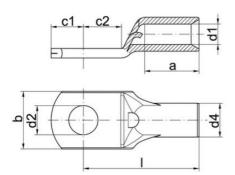

## **TECHNICAL DATA**

## **GENERAL DATA**

| Connection bolts Ø    | M3       |  |
|-----------------------|----------|--|
| Nominal cross section | 0.75 mm² |  |
| DIMENSIONS            |          |  |
| Dimension A           | 6 mm     |  |

| Dimension A  | 6 mm    |
|--------------|---------|
| Dimension B  | 6 mm    |
| Dimension D2 | 3.2 mm  |
| Dimension C1 | 3.25 mm |
| Dimension C2 | 4 mm    |
| Dimension D1 | 1.3 mm  |
| Dimension D4 | 2.8 mm  |
| Dimension L  | 12 mm   |