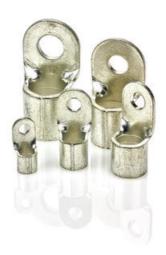

# **UNINSULATED RING SHAPED LUGS – QKS**

QKS

30860.0 QKS 95/U/M10, 95mm<sup>2</sup> Seamed cable lug, M10

- Heat resistant up to 125 °C
- Soldered; DIN EN13599
- Size range 0.5 mm<sup>2</sup>...240 mm<sup>2</sup>
- · Seamed version

#### PRODUCT DESCRIPTION

Conta-Clip continues to add to their portfolio with the addition of un-insulated lug terminals to complement their extensive range of stud terminals.

The galvanised QKS seamed ring shaped lugs start at 0.5mm² through 240mm² (M2.5/M16).