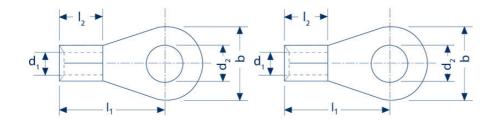

### **DIMENSIONS**

| Width of ring              | 24 mm |
|----------------------------|-------|
| Length to middle of ring   | 42 mm |
| Length of feed-in funnel   | 20 mm |
| Diameter of feed-in funnel | 15 mm |
| Stripping length           | 20 mm |