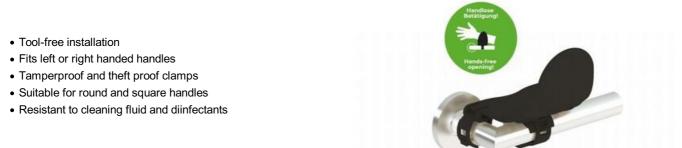

### PRODUCT DESCRIPTION

Everybody operates door handles. Consequently, one can assume that there is a particularly strong chanceof germ build up on them, especially at places with a lot of public traffic.

With HYDH you reduce the possibility of transmission of various types of germs e.g. Corona and Influenza viruses and bacteria.

The HYDH can be operated by the forearm or elbow and is suitable for mounting on round, oval and square horizontal door handles, left or right hinged.

Round Handles - Min.:19mmø Max.:22.5mmø

Square Handles - Min.: 9mm x 21mm

Max.: 16mm x 16mm

It is simply and securely snapped on the existing door handle without the need for tools.

,\* THE HYDH IS NOT PERMITTED FOR DOORS ACCORDING TO EN 179:2008 (ESCAPE **ROUTES) AND DOORS ACCORDING TO DIN 18 273:1997 (SPECIAL FIRE** PROTECTION) \*