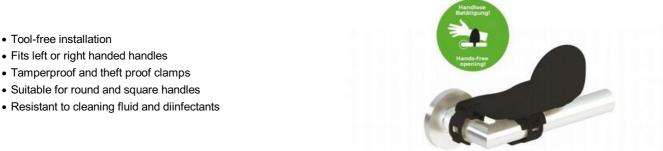

### HYGIENIC DOOR HANDLE HYDH

**HYDH** 

1HYDH.9 Hygienic door handle, Hand free attatchment for round and square handles, Red

- · Suitable for round and square handles

With HYDH you reduce the possibility of transmission of various types of germs e.g. Corona and Influenza viruses and bacteria.

The HYDH can be operated by the forearm or elbow and is suitable for mounting on round, oval and square horizontal door handles, left or right hinged.

Round Handles - Min.:19mmø Max.:22.5mmø

Square Handles - Min.: 9mm x 21mm

Max.: 16mm x 16mm

It is simply and securely snapped on the existing door handle without the need for tools.

,\* THE HYDH IS NOT PERMITTED FOR DOORS ACCORDING TO EN 179:2008 (ESCAPE **ROUTES) AND DOORS ACCORDING TO DIN 18 273:1997 (SPECIAL FIRE** PROTECTION) \*