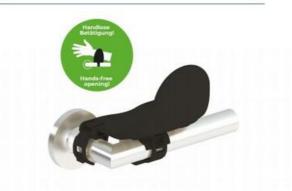

### HYGIENIC DOOR HANDLE HYDH

HYDH

1HYDH.1

Hygienic door handle, Hand free attatchment for round and square handles, Green

- Fits left or right handed handles
- Tamperproof and theft proof clamps
- · Suitable for round and square handles
- Resistant to cleaning fluid and diinfectants

#### PRODUCT DESCRIPTION

Everybody operates door handles. Consequently, one can assume that there is a particularly strong chanceof germ build up on them, especially at places with a lot of public traffic.

With HYDH you reduce the possibility of transmission of various types of germs e.g. Corona and Influenza viruses and bacteria.

The HYDH can be operated by the forearm or elbow and is suitable for mounting on round, oval and square horizontal door handles, left or right hinged.

Round Handles - Min.:19mmø Max.:22.5mmø

Square Handles - Min.: 9mm x 21mm Max.: 16mm x 16mm

It is simply and securely snapped on the existing door handle without the need for tools.