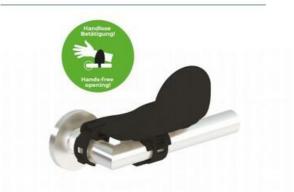

#### PRODUCT DESCRIPTION

Everybody operates door handles. Consequently, one can assume that there is a particularly strong chanceof germ build up on them, especially at places with a lot of public traffic.

With HYDH you reduce the possibility of transmission of various types of germs e.g. Corona and Influenza viruses and bacteria.

The HYDH can be operated by the forearm or elbow and is suitable for mounting on round, oval and square horizontal door handles, left or right hinged.

Round Handles - Min.:19mmø Max.:22.5mmø

Square Handles - Min.: 9mm x 21mm Max.: 16mm x 16mm

It is simply and securely snapped on the existing door handle without the need for tools.