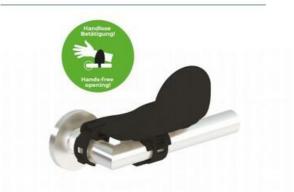

### HYGIENIC DOOR HANDLE HYDH

HYDH

1HYDH.2

Hygienic door handle, Hand free attatchment for round and square handles, Beige

- Fits left or right handed handles
- Tamperproof and theft proof clamps
- · Suitable for round and square handles
- Resistant to cleaning fluid and diinfectants

#### PRODUCT DESCRIPTION

Everybody operates door handles. Consequently, one can assume that there is a particularly strong chanceof germ build up on them, especially at places with a lot of public traffic.

With HYDH you reduce the possibility of transmission of various types of germs e.g. Corona and Influenza viruses and bacteria.

The HYDH can be operated by the forearm or elbow and is suitable for mounting on round, oval and square horizontal door handles, left or right hinged.

Round Handles - Min.:19mmø Max.:22.5mmø

Square Handles - Min.: 9mm x 21mm Max.: 16mm x 16mm

It is simply and securely snapped on the existing door handle without the need for tools.