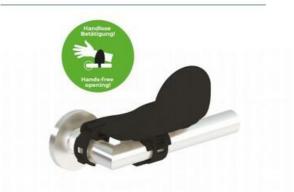

### HYGIENIC DOOR HANDLE HYDH

HYDH

1HYDH.5

Hygienic door handle, Hand free attatchment for round and square handles, Blue

- Fits left or right handed handles
- Tamperproof and theft proof clamps
- · Suitable for round and square handles
- Resistant to cleaning fluid and diinfectants

#### PRODUCT DESCRIPTION

Everybody operates door handles. Consequently, one can assume that there is a particularly strong chanceof germ build up on them, especially at places with a lot of public traffic.

With HYDH you reduce the possibility of transmission of various types of germs e.g. Corona and Influenza viruses and bacteria.

The HYDH can be operated by the forearm or elbow and is suitable for mounting on round, oval and square horizontal door handles, left or right hinged.

Round Handles - Min.:19mmø Max.:22.5mmø

Square Handles - Min.: 9mm x 21mm Max.: 16mm x 16mm

It is simply and securely snapped on the existing door handle without the need for tools.