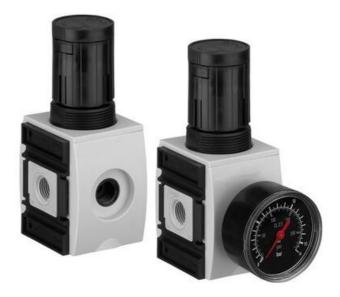

## **AVENTICS AS2-RGS PRESSURE** REGULATOR

AS2-R412006112 AS2-RGS, G3/8, 0.1...1bar, 2700I/min, without gauge

- With or without pressure gauge
- G1/4" or G3/8"
- Mechanical activation
- Suitable for ATEX

## PRODUCT DESCRIPTION

The pressure regulator lowers the inlet pressure to the set outlet pressure.

This pressure is kept constant as long as the inlet pressure is higher than the set outlet pressure.

The adjustment is done by pulling the adjusting wheel upwards before it can be turned to set the desired working pressure. When the pressure is reached, the adjusting wheel is pressed down to lock it in position.

## **TECHNICAL DATA**

| Connection air              | 3/8 BSP            |
|-----------------------------|--------------------|
| Control range max           | 1 bar              |
| Control range min           | 0.1 bar            |
| Function                    | Pressure regulator |
| Manometer                   | No                 |
| Material of seals           | NBR                |
| Material protection         | Polyamide          |
| Media                       | Air pressure       |
| Nominal flow                | 2700 l/min         |
| Operating pressure max      | 16 bar             |
| Operating pressure min      | 0.1 bar            |
| Temperature operational max | 50 °C              |
| Temperature operational min | -10 °C             |