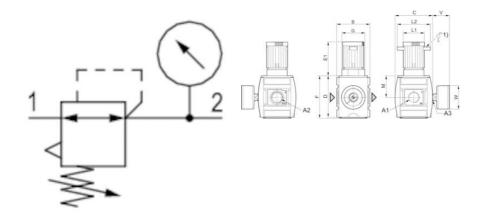

## PRODUCT DESCRIPTION

The pressure regulator lowers the inlet pressure to the set outlet pressure.

This pressure is kept constant as long as the inlet pressure is higher than the set outlet pressure.

The adjustment is done by pulling the adjusting wheel upwards before it can be turned to set the desired working pressure. When the pressure is reached, the adjusting wheel is pressed down to lock it in position.

This ensures that the set pressure does not change accidentally.

## **TECHNICAL DATA**

| Connection air              | 3/8 BSP            |
|-----------------------------|--------------------|
| Control range max           | 1 bar              |
| Control range min           | 0.1 bar            |
| Function                    | Pressure regulator |
| Manometer                   | No                 |
| Material of seals           | NBR                |
| Material protection         | Polyamide          |
| Media                       | Air pressure       |
| Nominal flow                | 2700 l/min         |
| Operating pressure max      | 16 bar             |
| Operating pressure min      | 0.1 bar            |
| Temperature operational max | 50 °C              |
| Temperature operational min | -10 °C             |