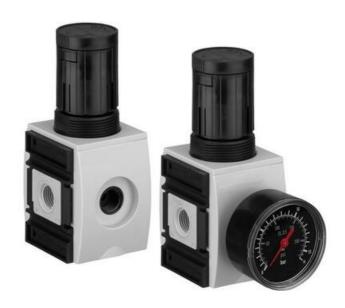

## **AVENTICS AS2-RGS PRESSURE REGULATOR**

AS2-R412006114 AS2-RGS, G3/8, 0.1...2bar, 2700l/min, without gauge

- With or without pressure gauge
- G1/4" or G3/8"
- Mechanical activation
- Suitable for ATEX

## PRODUCT DESCRIPTION

The pressure regulator lowers the inlet pressure to the set outlet pressure.

This pressure is kept constant as long as the inlet pressure is higher than the set outlet pressure.

The adjustment is done by pulling the adjusting wheel upwards before it can be turned to set the desired working pressure. When the pressure is reached, the adjusting wheel is pressed down to lock it in position.