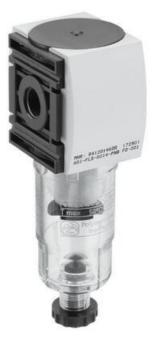

## **AVENTICS AS1-FLS FILTER**

AS1-R412014600 AS1-FLS, G1/4, 1000 l/min, 1.5 ...12bar, semiautomatic

- Connection G1/4
- Width 43 mm
- 5 µm filter porosity
- Flow up to 1000 l/min

## PRODUCT DESCRIPTION

Filters are used to remove solid and liquid contaminants e.g. dust particles and condensed water in compressed air. Good filtration prevents malfunctions and component wear is minimized. Filters are most often used in combination with other air treatment components.

## **TECHNICAL DATA**

| Bowl volume                                  | 16 cm <sup>3</sup>                      |
|----------------------------------------------|-----------------------------------------|
| Connection air                               | G1/4                                    |
| Drain connection                             | G1/8"                                   |
| Filter element                               | 5 µm                                    |
| Function                                     | Particle filter                         |
| Manometer                                    | No                                      |
| Material bowl                                | Polycarbonate                           |
|                                              |                                         |
| Material of seals                            | NBR                                     |
| Material of seals Material protection        | NBR<br>Polyamide                        |
|                                              |                                         |
| Material protection                          | Polyamide                               |
| Material protection<br>Media                 | Polyamide<br>Air pressure               |
| Material protection<br>Media<br>Nominal flow | Polyamide<br>Air pressure<br>1000 l/min |