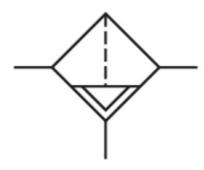

## PRODUCT DESCRIPTION

Filters are used to remove solid and liquid contaminants e.g. dust particles and condensed water in compressed air. Good filtration prevents malfunctions and component wear is minimized. Filters are most often used in combination with other air treatment components.