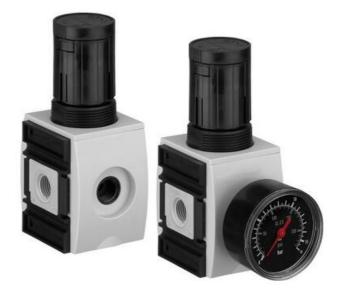

## AVENTICS AS3-RGS PRESSURE REGULATOR

AS3-R412007116 AS3-RGS, G 1/2, 0.2 ... 4 bar, 5000l/min

- With or without pressure gauge
- G1/2" or G3/8"
- Mechanical activation
- Suitable for ATEX

## PRODUCT DESCRIPTION

The pressure regulator lowers the inlet pressure to the set outlet pressure.

This pressure is kept constant as long as the inlet pressure is higher than the set outlet pressure.

The adjustment is done by pulling the adjusting wheel upwards before it can be turned to set the desired working pressure. When the pressure is reached, the adjusting wheel is pressed down to lock it in position.

This ensures that the set pressure does not change accidentally.