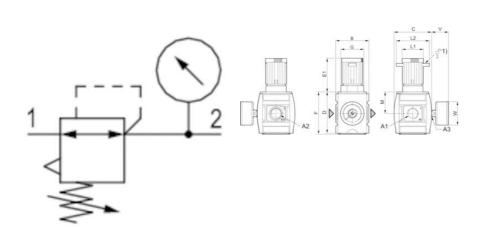

## PRODUCT DESCRIPTION

The pressure regulator lowers the inlet pressure to the set outlet pressure.

This pressure is kept constant as long as the inlet pressure is higher than the set outlet pressure.

The adjustment is done by pulling the adjusting wheel upwards before it can be turned to set the desired working pressure. When the pressure is reached, the adjusting wheel is pressed down to lock it in position.

This ensures that the set pressure does not change accidentally.

## **TECHNICAL DATA**

| Connection air              | 1/2 BSP    |
|-----------------------------|------------|
| Control range max           | 4 bar      |
| Control range min           | 0.2 bar    |
| Manometer                   | No         |
| Material of seals           | NBR        |
| Material protection         | Polyamide  |
| Nominal flow                | 5000 l/min |
| Operating pressure max      | 16 bar     |
| Operating pressure min      | 0.2 bar    |
| Temperature operational max | 50 °C      |
| Temperature operational min | -10 °C     |
| Weight                      | 0.528 kg   |