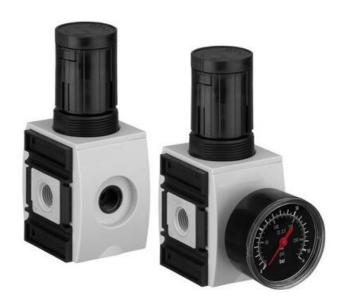

## **AVENTICS AS3-RGS PRESSURE REGULATOR**

AS3-R412007121 AS3-RGS, G 1/2, 0.5 ... 10 bar, 5200l/min, with gauge

- With or without pressure gauge
- G1/2" or G3/8"
- Mechanical activation
- Suitable for ATEX

#### PRODUCT DESCRIPTION

The pressure regulator lowers the inlet pressure to the set outlet pressure.

This pressure is kept constant as long as the inlet pressure is higher than the set outlet pressure.

The adjustment is done by pulling the adjusting wheel upwards before it can be turned to set the desired working pressure. When the pressure is reached, the adjusting wheel is pressed down to lock it in position.

This ensures that the set pressure does not change accidentally.