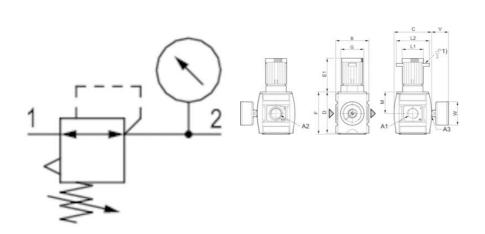

#### PRODUCT DESCRIPTION

The pressure regulator lowers the inlet pressure to the set outlet pressure.

This pressure is kept constant as long as the inlet pressure is higher than the set outlet pressure.

The adjustment is done by pulling the adjusting wheel upwards before it can be turned to set the desired working pressure. When the pressure is reached, the adjusting wheel is pressed down to lock it in position.

This ensures that the set pressure does not change accidentally.

## **TECHNICAL DATA**

| Connection air              | 1/2 BSP    |
|-----------------------------|------------|
| Control range max           | 10 bar     |
| Control range min           | 0.5 bar    |
| Manometer                   | Yes        |
| Material of seals           | NBR        |
| Material protection         | Polyamide  |
| Nominal flow                | 5200 I/min |
| Operating pressure max      | 16 bar     |
| Operating pressure min      | 0.5 bar    |
| Temperature operational max | 50 °C      |
| Temperature operational min | -10 °C     |
| Weight                      | 0.6 kg     |