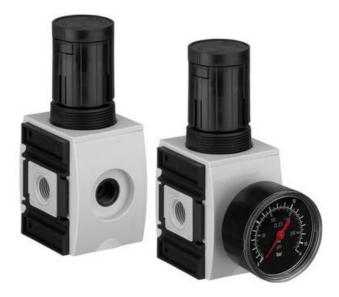

## **AVENTICS AS3-RGS PRESSURE** REGULATOR

AS3-R412007119 AS3-RGS, G 1/2, 0.5 ... 8 bar, 52001/min, with gauge

- With or without pressure gauge
- G1/2" or G3/8"
- Mechanical activation
- Suitable for ATEX

## PRODUCT DESCRIPTION

The pressure regulator lowers the inlet pressure to the set outlet pressure.

This pressure is kept constant as long as the inlet pressure is higher than the set outlet pressure.

The adjustment is done by pulling the adjusting wheel upwards before it can be turned to set the desired working pressure. When the pressure is reached, the adjusting wheel is pressed down to lock it in position.