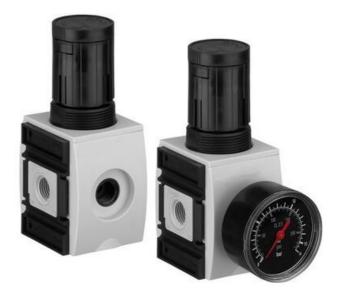

## **AVENTICS AS2-RGS PRESSURE** REGULATOR

AS2-R412006107 AS2-RGS, G1/4, 0.5...8bar, 2200I/min, with gauge

- With or without pressure gauge
- G1/4" or G3/8"
- Mechanical activation
- Suitable for ATEX

## PRODUCT DESCRIPTION

The pressure regulator lowers the inlet pressure to the set outlet pressure.

This pressure is kept constant as long as the inlet pressure is higher than the set outlet pressure.

The adjustment is done by pulling the adjusting wheel upwards before it can be turned to set the desired working pressure. When the pressure is reached, the adjusting wheel is pressed down to lock it in position.

This ensures that the set pressure does not change accidentally.