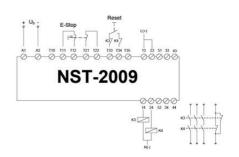

# **DUELCO NST-2009D SAFETY RELAY** WITH TIMED OUTPUTS

42080021 NST2009D Cat 4 E-Stop Relay 24Vac/dc with Delayed Outputs

- Safety Category 4 (PLe)
- 2 NO safety outputs + 1 NC signal output
- 2 NO delayed outputs (0 600 sec)
- Status-/fault indication via LEDs
- · Short circuit monitoring

## PRODUCT DESCRIPTION

Flexible safety relay with time delayed outputs for the highest safety category.