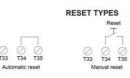

# **DUELCO NST-2009D SAFETY RELAY** WITH TIMED OUTPUTS

42080021 NST2009D Cat 4 E-Stop Relay 24Vac/dc with Delayed Outputs

- Safety Category 4 (PLe)
- 2 NO safety outputs + 1 NC signal output
- 2 NO delayed outputs (0 600 sec)
- Status-/fault indication via LEDs
- · Short circuit monitoring