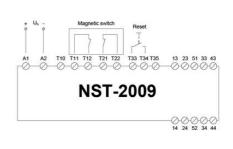

# **DUELCO NST-2009D SAFETY RELAY** WITH TIMED OUTPUTS

42080021 NST2009D Cat 4 E-Stop Relay 24Vac/dc with Delayed Outputs

- Safety Category 4 (PLe)
- 2 NO safety outputs + 1 NC signal output
- 2 NO delayed outputs (0 600 sec)
- Status-/fault indication via LEDs
- · Short circuit monitoring