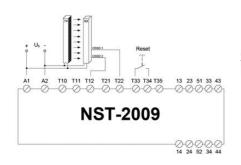

# **DUELCO NST-2009D SAFETY RELAY** WITH TIMED OUTPUTS

42080021 NST2009D Cat 4 E-Stop Relay 24Vac/dc with Delayed Outputs

- Safety Category 4 (PLe)
- 2 NO safety outputs + 1 NC signal output
- 2 NO delayed outputs (0 600 sec)
- Status-/fault indication via LEDs
- · Short circuit monitoring