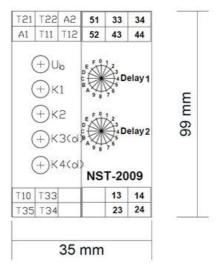

# **DUELCO NST-2009D SAFETY RELAY** WITH TIMED OUTPUTS

42080021 NST2009D Cat 4 E-Stop Relay 24Vac/dc with Delayed Outputs

- Safety Category 4 (PLe)
- 2 NO safety outputs + 1 NC signal output
- 2 NO delayed outputs (0 600 sec)
- Status-/fault indication via LEDs
- · Short circuit monitoring

# **TECHNICAL DATA**

| Approvals                   | CE, cULus |
|-----------------------------|-----------|
| IP class connection         | IP20      |
| IP class housing            | IP40      |
| Mechanical life expectancy  | 1 million |
| PL                          | е         |
| Safety category             | 4         |
| Safety outputs NO           | 4         |
| Signal output NC            | 1         |
| Supply voltage              | 24V AC/DC |
| Temperature operational max | 50 °C     |
| Temperature operational min | -25 °C    |
| Tolerance                   | ±10%      |