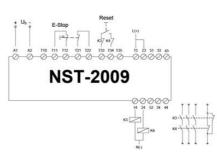

# **DUELCO NST-2009D SAFETY RELAY** WITH TIMED OUTPUTS

42080021 NST2009D Cat 4 E-Stop Relay 24Vac/dc with Delayed Outputs

- Safety Category 4 (PLe)
- 2 NO safety outputs + 1 NC signal output
- 2 NO delayed outputs (0 600 sec)
- Status-/fault indication via LEDs
- · Short circuit monitoring