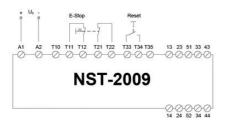

# **DUELCO NST-2009D SAFETY RELAY** WITH TIMED OUTPUTS

42080021 NST2009D Cat 4 E-Stop Relay 24Vac/dc with Delayed Outputs

- Safety Category 4 (PLe)
- 2 NO safety outputs + 1 NC signal output
- 2 NO delayed outputs (0 600 sec)
- Status-/fault indication via LEDs
- · Short circuit monitoring