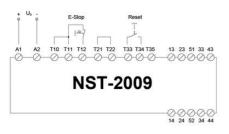

# **DUELCO NST-2009D SAFETY RELAY** WITH TIMED OUTPUTS

42080021 NST2009D Cat 4 E-Stop Relay 24Vac/dc with Delayed Outputs

- Safety Category 4 (PLe)
- 2 NO safety outputs + 1 NC signal output
- 2 NO delayed outputs (0 600 sec)
- Status-/fault indication via LEDs
- · Short circuit monitoring

## PRODUCT DESCRIPTION

Flexible safety relay with time delayed outputs for the highest safety category.