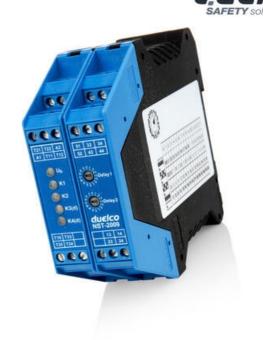

# **DUELCO NST-2009D SAFETY RELAY** WITH TIMED OUTPUTS

42080021 NST2009D Cat 4 E-Stop Relay 24Vac/dc with Delayed Outputs

- Safety Category 4 (PLe)
- 2 NO safety outputs + 1 NC signal output
- 2 NO delayed outputs (0 600 sec)
- Status-/fault indication via LEDs
- · Short circuit monitoring

## PRODUCT DESCRIPTION

Flexible safety relay with time delayed outputs for the highest safety category.

# **TECHNICAL DATA**

| Approvals                   | CE, cULus |
|-----------------------------|-----------|
| IP class connection         | IP20      |
| IP class housing            | IP40      |
| Mechanical life expectancy  | 1 million |
| PL                          | е         |
| Safety category             | 4         |
| Safety outputs NO           | 4         |
| Signal output NC            | 1         |
| Supply voltage              | 24V AC/DC |
| Temperature operational max | 50 °C     |
| Temperature operational min | -25 °C    |
| Tolerance                   | ±10%      |