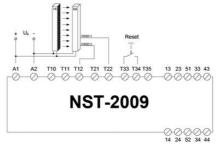

# **DUELCO NST-2009D SAFETY RELAY** WITH TIMED OUTPUTS

42080021 NST2009D Cat 4 E-Stop Relay 24Vac/dc with Delayed Outputs

- Safety Category 4 (PLe)
- 2 NO safety outputs + 1 NC signal output
- 2 NO delayed outputs (0 600 sec)
- Status-/fault indication via LEDs
- · Short circuit monitoring

## PRODUCT DESCRIPTION

Flexible safety relay with time delayed outputs for the highest safety category.