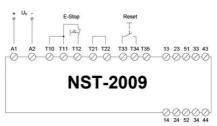

# **DUELCO NST-2009D SAFETY RELAY** WITH TIMED OUTPUTS

42080021 NST2009D Cat 4 E-Stop Relay 24Vac/dc with Delayed Outputs

- Safety Category 4 (PLe)
- 2 NO safety outputs + 1 NC signal output
- 2 NO delayed outputs (0 600 sec)
- Status-/fault indication via LEDs
- · Short circuit monitoring