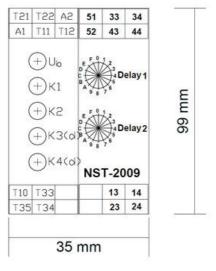

# **DUELCO NST-2009D SAFETY RELAY** WITH TIMED OUTPUTS

42080021 NST2009D Cat 4 E-Stop Relay 24Vac/dc with Delayed Outputs

- Safety Category 4 (PLe)
- 2 NO safety outputs + 1 NC signal output
- 2 NO delayed outputs (0 600 sec)
- Status-/fault indication via LEDs
- · Short circuit monitoring