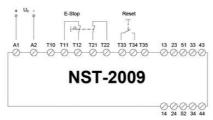

# **DUELCO NST-2009D SAFETY RELAY** WITH TIMED OUTPUTS

42080021 NST2009D Cat 4 E-Stop Relay 24Vac/dc with Delayed Outputs

- Safety Category 4 (PLe)
- 2 NO safety outputs + 1 NC signal output
- 2 NO delayed outputs (0 600 sec)
- Status-/fault indication via LEDs
- · Short circuit monitoring

## PRODUCT DESCRIPTION

Flexible safety relay with time delayed outputs for the highest safety category.