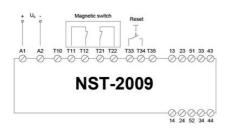

# **DUELCO NST-2009D SAFETY RELAY** WITH TIMED OUTPUTS

42080021 NST2009D Cat 4 E-Stop Relay 24Vac/dc with Delayed Outputs

- Safety Category 4 (PLe)
- 2 NO safety outputs + 1 NC signal output
- 2 NO delayed outputs (0 600 sec)
- Status-/fault indication via LEDs
- · Short circuit monitoring

## PRODUCT DESCRIPTION

Flexible safety relay with time delayed outputs for the highest safety category.