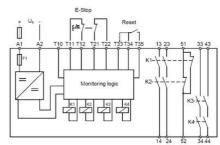

# **DUELCO NST-2009D SAFETY RELAY** WITH TIMED OUTPUTS

42080021 NST2009D Cat 4 E-Stop Relay 24Vac/dc with Delayed Outputs

- Safety Category 4 (PLe)
- 2 NO safety outputs + 1 NC signal output
- 2 NO delayed outputs (0 600 sec)
- Status-/fault indication via LEDs
- · Short circuit monitoring

## PRODUCT DESCRIPTION

Flexible safety relay with time delayed outputs for the highest safety category.