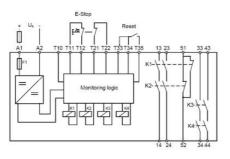

# **DUELCO NST-2009D SAFETY RELAY** WITH TIMED OUTPUTS

42080021 NST2009D Cat 4 E-Stop Relay 24Vac/dc with Delayed Outputs

- Safety Category 4 (PLe)
- 2 NO safety outputs + 1 NC signal output
- 2 NO delayed outputs (0 600 sec)
- Status-/fault indication via LEDs
- · Short circuit monitoring

| LED US LED K1 LED K2 LED K3 LED K |          | LED K4   | Interpretation / Possible Fault (depends on which connection example is being used) |         |                                                                                 |  |  |
|-----------------------------------|----------|----------|-------------------------------------------------------------------------------------|---------|---------------------------------------------------------------------------------|--|--|
| ON                                | OFF:     | OFF      | OFF -                                                                               | OFF     | Supply OK                                                                       |  |  |
| OFF                               | OFF      | OFF      | OFF                                                                                 | OFF     | Supply not connected or missing / bad connection                                |  |  |
| ON                                | Stinking | Blinking | Birking                                                                             | Binking | Monitoring circuit has not detected any faults and the relay is ready for reset |  |  |
| ON                                | ON       | ON       | ON                                                                                  | ON      | Relay activated                                                                 |  |  |
| ON                                | OFF      | OFF      | ON                                                                                  | ON      | Emergency stop activated, time delay still active                               |  |  |

### STATUS TABLE, LED'S

| LED Ub | LED K1   | LED K2   | LED K3   | LED K4   | Interpretation / Possible Fault (depends on which connection example is being used) |
|--------|----------|----------|----------|----------|-------------------------------------------------------------------------------------|
| ON     | OFF      | OFF      | OFF      | OFF      | Supply CIK                                                                          |
| OFF    | OFF      | OFF      | OFF      | OFF      | Supply not connected or missing / bad connection                                    |
| ON     | Blinking | Blinking | Blinking | Elinking | Monitoring circuit has not detected any faults and the relay is ready for reset     |
| ON     | ON       | ON       | ON       | ON       | Relay activated                                                                     |
| ON     | OFF      | OFF      | ON       | ON       | Emergency stop activated, time delay still active                                   |