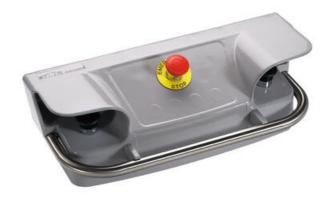

## **DUELCO - TWO HAND CONTROL STATIONS**

42800010 PRB05 Stand for PCB3 2-Hand Control Panels

- Smelted-aluminium cover-part with a protection lid over each pushbutton
- Equipped with two black push buttons and emergency stop button
- Fulfils the requirements in EN 574
- 2 mm rubber seal to protect the terminals against dust, oil and water
- IP65 with supplied pushbuttons

## PRODUCT DESCRIPTION

2-hand control station in smelted-aluminium designed for use 2-Hand Control Relay(Duelco Ref: HR2007F). Equipped with two push buttons and an emergency stop button. Fulfils the requirements in EN 574. Colour: Grey RAL 7004