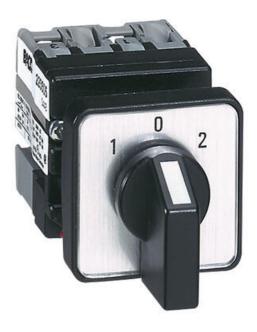

## **MINI CAM SWITCHES**

223520 Mini Cam Switch Fixing Tool

- Switching current 10A
- Compact size
- Mounting Ø 22.5mm or Ø 16mm
- IP65

BACO

## PRODUCT DESCRIPTION

Miniature cam switches rated at 10A in a compact size ideal for applications with limited available space.

The mounting is simple with only a single hole required in either Ø16 mm or Ø22 mm.

The terminal screws are mounted at a 45° angle making electrical connection easier if the switch has already been mounted.

Each switch is supplied complete with engraved legend plate, frame and handle.