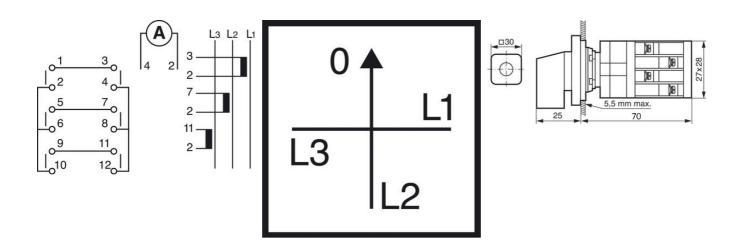

## **MINI CAM SWITCHES**

Mini Cam Switch 10A - Ammeter 3 CT's With Common Point

- Switching current 10A
- · Compact size
- Mounting Ø 22.5mm or Ø 16mm
- IP65

**BACO**°

## **TECHNICAL DATA**

| Angle                                     | 90°                               |
|-------------------------------------------|-----------------------------------|
| Cable area max                            | 2x1,5 mm²                         |
| Cable area min                            | 1x0,5 mm²                         |
| Conventional free air thermal current Ith | 10 A                              |
| Function                                  | Stable                            |
| Mounting                                  | Single hole mounting Ø16mm/22.5mm |
| Number of contacts                        | 6                                 |
| Number of poles                           | 1                                 |
| Plate                                     | 30x30                             |
| Positions                                 | 4                                 |
| Protection rating front of panel          | IP65                              |
|                                           |                                   |

| Rated insulation voltage Ui              | 500 V                                              |
|------------------------------------------|----------------------------------------------------|
| Rated operating current le (AC15/230V)   | 2.5 A                                              |
| Rated operating current le (AC21A/22A)   | 10 A                                               |
| Rated operating current le (DC-1/24 VDC) | 10 A                                               |
| Rated operating power (AC23A/3x230V)     | 1.8 kW                                             |
| Rated operating power (AC23A/3x400V)     | 3 kW                                               |
| Rated operating power (AC3/3x230V)       | 1.8 kW                                             |
| Rated operating power (AC3/3x400V)       | 2.2 kW                                             |
| Standards                                | CE, CSA 22.2, IEC 60947-3, IEC 60947-1, UL, UL 508 |
| Temperature operational max              | 50 °C                                              |
| Temperature operational min              | -20 °C                                             |
| Туре                                     | Ammeter switch                                     |
| Weight                                   | 57 g                                               |