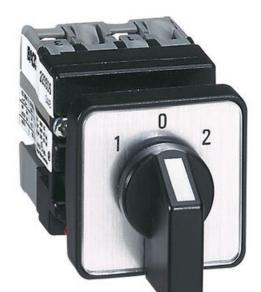

## **MINI CAM SWITCHES**

Mini Cam Switch 10A - Ammeter 3 CT's With Common Point

- Switching current 10A
- · Compact size
- Mounting Ø 22.5mm or Ø 16mm
- IP65

**BACO**°

## PRODUCT DESCRIPTION

Miniature cam switches rated at 10A in a compact size ideal for applications with limited available space.

The mounting is simple with only a single hole required in either Ø16 mm or Ø22 mm.

The terminal screws are mounted at a 45° angle making electrical connection easier if the switch has already been mounted.

Each switch is supplied complete with engraved legend plate, frame and handle.