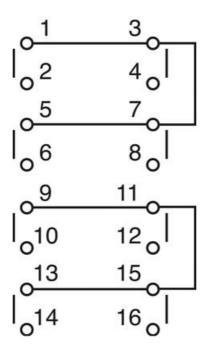

## **TECHNICAL DATA**

| Angle                                     | 90°                               |
|-------------------------------------------|-----------------------------------|
| Cable area max                            | 2x1,5 mm²                         |
| Cable area min                            | 1x0,5 mm²                         |
| Conventional free air thermal current Ith | 10 A                              |
| Function                                  | Stable                            |
| Mounting                                  | Single hole mounting Ø16mm/22.5mm |
| Number of contacts                        | 4                                 |
| Number of poles                           | 1                                 |
| Plate                                     | 30x30                             |
| Positions                                 | 4                                 |
| Protection rating front of panel          | IP65                              |
| Protection rating rear of panel           | IP20                              |
|                                           |                                   |