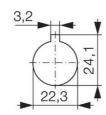

## **TECHNICAL DATA**

| Angle                                     | 90°                               |
|-------------------------------------------|-----------------------------------|
| Cable area max                            | 2x1,5 mm²                         |
| Cable area min                            | 1x0,5 mm²                         |
| Conventional free air thermal current Ith | 10 A                              |
| Function                                  | Stable                            |
| Mounting                                  | Single hole mounting Ø16mm/22.5mm |
| Number of contacts                        | 4                                 |
| Number of poles                           | 1                                 |
| Plate                                     | 30x30                             |
| Positions                                 | 4                                 |
| Protection rating front of panel          | IP65                              |
| Protection rating rear of panel           | IP20                              |
|                                           |                                   |