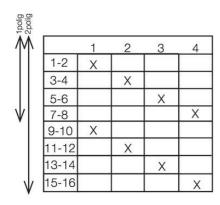

## **TECHNICAL DATA**

| Angle                                     | 90°                               |
|-------------------------------------------|-----------------------------------|
| Cable area max                            | 2x1,5 mm²                         |
| Cable area min                            | 1x0,5 mm²                         |
| Conventional free air thermal current Ith | 10 A                              |
| Function                                  | Stable                            |
| Mounting                                  | Single hole mounting Ø16mm/22.5mm |
| Number of contacts                        | 4                                 |
| Number of poles                           | 1                                 |
| Plate                                     | 30x30                             |
| Positions                                 | 4                                 |
| Protection rating front of panel          | IP65                              |
| Protection rating rear of panel           | IP20                              |
|                                           |                                   |