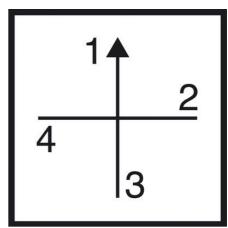

## **TECHNICAL DATA**

| Angle                                     | 90°                               |
|-------------------------------------------|-----------------------------------|
| Cable area max                            | 2x1,5 mm²                         |
| Cable area min                            | 1x0,5 mm²                         |
| Conventional free air thermal current Ith | 10 A                              |
| Function                                  | Stable                            |
| Mounting                                  | Single hole mounting Ø16mm/22.5mm |
| Number of contacts                        | 4                                 |
| Number of poles                           | 1                                 |
| Plate                                     | 30x30                             |
| Positions                                 | 4                                 |
| Protection rating front of panel          | IP65                              |
| Protection rating rear of panel           | IP20                              |
|                                           |                                   |