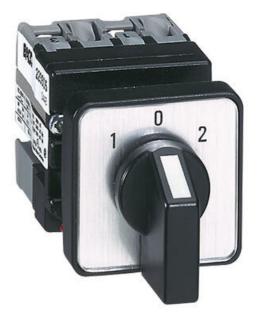

## **MINI CAM SWITCHES**

223525

Mini Cam Switch 10A - 4 Way - 1 Pole

- Switching current 10A
- Compact size
- Mounting Ø 22.5mm or Ø 16mm
- IP65

## PRODUCT DESCRIPTION

Miniature cam switches rated at 10A in a compact size ideal for applications with limited available space.

The mounting is simple with only a single hole required in either Ø16 mm or Ø22 mm.

The terminal screws are mounted at a 45° angle making electrical connection easier if the switch has already been mounted.

Each switch is supplied complete with engraved legend plate, frame and handle.