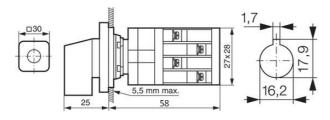

## PRODUCT DESCRIPTION

Miniature cam switches rated at 10A in a compact size ideal for applications with limited available space.

The mounting is simple with only a single hole required in either Ø16 mm or Ø22 mm.

The terminal screws are mounted at a 45° angle making electrical connection easier if the switch has already been mounted.

Each switch is supplied complete with engraved legend plate, frame and handle.

## **TECHNICAL DATA**

| Angle                                     | 90°                               |
|-------------------------------------------|-----------------------------------|
| Cable area max                            | 2x1,5 mm²                         |
| Cable area min                            | 1x0,5 mm²                         |
| Conventional free air thermal current Ith | 10 A                              |
| Function                                  | Stable                            |
| Mounting                                  | Single hole mounting Ø16mm/22.5mm |
| Number of contacts                        | 4                                 |
| Number of poles                           | 1                                 |
| Plate                                     | 30x30                             |
| Positions                                 | 4                                 |
| Protection rating front of panel          | IP65                              |
| Protection rating rear of panel           | IP20                              |
|                                           |                                   |