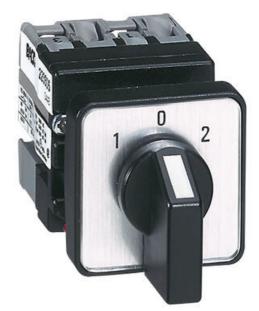

## **MINI CAM SWITCHES**

223523

Mini Cam Switch 10A - 3 Way With Off - 3 Pole

- Switching current 10A
- Compact size
- Mounting Ø 22.5mm or Ø 16mm
- IP65

**BACO**°

## PRODUCT DESCRIPTION

Miniature cam switches rated at 10A in a compact size ideal for applications with limited available space.

The mounting is simple with only a single hole required in either Ø16 mm or Ø22 mm.

The terminal screws are mounted at a 45° angle making electrical connection easier if the switch has already been mounted.

Each switch is supplied complete with engraved legend plate, frame and handle.