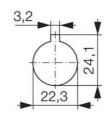

## **TECHNICAL DATA**

| Angle                                     | 90°                               |
|-------------------------------------------|-----------------------------------|
| Cable area max                            | 2x1,5 mm²                         |
| Cable area min                            | 1x0,5 mm²                         |
| Conventional free air thermal current Ith | 10 A                              |
| Function                                  | Stable                            |
| Mounting                                  | Single hole mounting Ø16mm/22.5mm |
| Number of contacts                        | 9                                 |
| Number of poles                           | 3                                 |
| Plate                                     | 30x30                             |
| Positions                                 | 4                                 |
| Protection rating front of panel          | IP65                              |
| Protection rating rear of panel           | IP20                              |