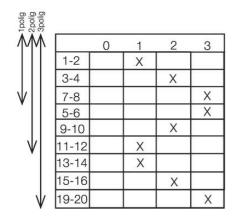

## **TECHNICAL DATA**

| Angle                                     | 90°                               |
|-------------------------------------------|-----------------------------------|
| Cable area max                            | 2x1,5 mm²                         |
| Cable area min                            | 1x0,5 mm²                         |
| Conventional free air thermal current Ith | 10 A                              |
| Function                                  | Stable                            |
| Mounting                                  | Single hole mounting Ø16mm/22.5mm |
| Number of contacts                        | 9                                 |
| Number of poles                           | 3                                 |
| Plate                                     | 30x30                             |
| Positions                                 | 4                                 |
| Protection rating front of panel          | IP65                              |
| Protection rating rear of panel           | IP20                              |