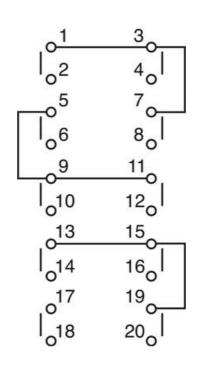

## **TECHNICAL DATA**

| Angle                                     | 90°                               |
|-------------------------------------------|-----------------------------------|
| Cable area max                            | 2x1,5 mm²                         |
| Cable area min                            | 1x0,5 mm²                         |
| Conventional free air thermal current Ith | 10 A                              |
| Function                                  | Stable                            |
| Mounting                                  | Single hole mounting Ø16mm/22.5mm |
| Number of contacts                        | 9                                 |
| Number of poles                           | 3                                 |
| Plate                                     | 30x30                             |
| Positions                                 | 4                                 |
| Protection rating front of panel          | IP65                              |
| Protection rating rear of panel           | IP20                              |

| Rated insulation voltage Ui              | 500 V                                              |
|------------------------------------------|----------------------------------------------------|
| Rated operating current le (AC15/230V)   | 2.5 A                                              |
| Rated operating current le (AC21A/22A)   | 10 A                                               |
| Rated operating current le (DC-1/24 VDC) | 10 A                                               |
| Rated operating power (AC23A/3x230V)     | 1.8 kW                                             |
| Rated operating power (AC23A/3x400V)     | 3 kW                                               |
| Rated operating power (AC3/3x230V)       | 1.8 kW                                             |
| Rated operating power (AC3/3x400V)       | 2.2 kW                                             |
| Standards                                | CE, CSA 22.2, IEC 60947-3, IEC 60947-1, UL, UL 508 |
| Temperature operational max              | 50 °C                                              |
| Temperature operational min              | -20 °C                                             |
| Туре                                     | Selector switch                                    |
| Weight                                   | 82 g                                               |