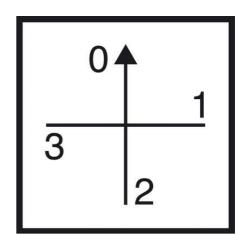

## **TECHNICAL DATA**

| Angle                                     | 90°                               |
|-------------------------------------------|-----------------------------------|
| Cable area max                            | 2x1,5 mm²                         |
| Cable area min                            | 1x0,5 mm²                         |
| Conventional free air thermal current Ith | 10 A                              |
| Function                                  | Stable                            |
| Mounting                                  | Single hole mounting Ø16mm/22.5mm |
| Number of contacts                        | 9                                 |
| Number of poles                           | 3                                 |
| Plate                                     | 30x30                             |
| Positions                                 | 4                                 |
| Protection rating front of panel          | IP65                              |
| Protection rating rear of panel           | IP20                              |