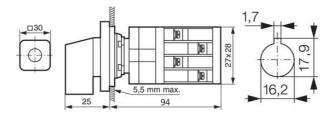

## PRODUCT DESCRIPTION

Miniature cam switches rated at 10A in a compact size ideal for applications with limited available space.

The mounting is simple with only a single hole required in either Ø16 mm or Ø22 mm.

## **TECHNICAL DATA**

| Angle                                     | 90°                               |
|-------------------------------------------|-----------------------------------|
| Cable area max                            | 2x1,5 mm²                         |
| Cable area min                            | 1x0,5 mm²                         |
| Conventional free air thermal current Ith | 10 A                              |
| Function                                  | Stable                            |
| Mounting                                  | Single hole mounting Ø16mm/22.5mm |
| Number of contacts                        | 9                                 |
| Number of poles                           | 3                                 |
| Plate                                     | 30x30                             |
| Positions                                 | 4                                 |
| Protection rating front of panel          | IP65                              |
| Protection rating rear of panel           | IP20                              |