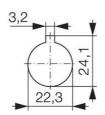

## **TECHNICAL DATA**

| Angle                                         | 90°                               |
|-----------------------------------------------|-----------------------------------|
| Cable area max                                | 2x1,5 mm²                         |
| Cable area min                                | 1x0,5 mm²                         |
| Conventional free air thermal current Ith     | 10 A                              |
| Function                                      | Stable                            |
| Mounting                                      | Single hole mounting Ø16mm/22.5mm |
| Number of contacts                            | 3                                 |
| Number of poles                               | 1                                 |
| Plate                                         | 30x30                             |
|                                               |                                   |
| Positions                                     | 4                                 |
| Positions<br>Protection rating front of panel | 4<br>IP65                         |