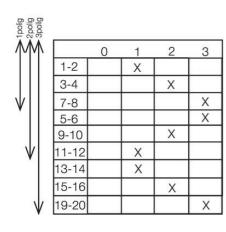

## **TECHNICAL DATA**

| Angle                                         | 90°                               |
|-----------------------------------------------|-----------------------------------|
| Cable area max                                | 2x1,5 mm²                         |
| Cable area min                                | 1x0,5 mm²                         |
| Conventional free air thermal current Ith     | 10 A                              |
| Function                                      | Stable                            |
| Mounting                                      | Single hole mounting Ø16mm/22.5mm |
| Number of contacts                            | 3                                 |
| Number of poles                               | 1                                 |
| Plate                                         | 30x30                             |
|                                               |                                   |
| Positions                                     | 4                                 |
| Positions<br>Protection rating front of panel | 4<br>IP65                         |