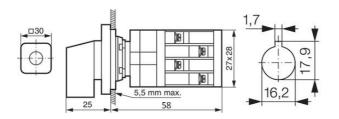

## PRODUCT DESCRIPTION

Miniature cam switches rated at 10A in a compact size ideal for applications with limited available space.

The mounting is simple with only a single hole required in either Ø16 mm or Ø22 mm.

The terminal screws are mounted at a 45° angle making electrical connection easier if the switch has already been mounted.

Each switch is supplied complete with engraved legend plate, frame and handle.

## **TECHNICAL DATA**

| Angle                                         | 90°                               |
|-----------------------------------------------|-----------------------------------|
| Cable area max                                | 2x1,5 mm²                         |
| Cable area min                                | 1x0,5 mm²                         |
| Conventional free air thermal current Ith     | 10 A                              |
| Function                                      | Stable                            |
| Mounting                                      | Single hole mounting Ø16mm/22.5mm |
| Number of contacts                            | 3                                 |
| Number of poles                               | 1                                 |
| Plate                                         | 30x30                             |
|                                               |                                   |
| Positions                                     | 4                                 |
| Positions<br>Protection rating front of panel | 4<br>IP65                         |