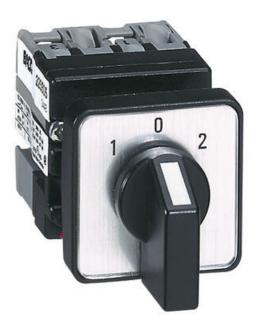

## **MINI CAM SWITCHES**

223521 Mini Cam Switch 10A - 3 Way With Off - 1 Pole

- Switching current 10A
- Compact size
- Mounting Ø 22.5mm or Ø 16mm
- IP65

BACO

## PRODUCT DESCRIPTION

Miniature cam switches rated at 10A in a compact size ideal for applications with limited available space.

The mounting is simple with only a single hole required in either Ø16 mm or Ø22 mm.