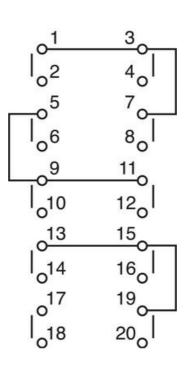

The terminal screws are mounted at a 45° angle making electrical connection easier if the switch has already been mounted.

Each switch is supplied complete with engraved legend plate, frame and handle.