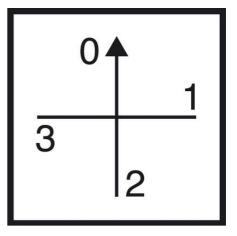

## **TECHNICAL DATA**

| Angle                                         | 90°                               |
|-----------------------------------------------|-----------------------------------|
| Cable area max                                | 2x1,5 mm²                         |
| Cable area min                                | 1x0,5 mm²                         |
| Conventional free air thermal current Ith     | 10 A                              |
| Function                                      | Stable                            |
| Mounting                                      | Single hole mounting Ø16mm/22.5mm |
| Number of contacts                            | 3                                 |
| Number of poles                               | 1                                 |
| Plate                                         | 30x30                             |
|                                               |                                   |
| Positions                                     | 4                                 |
| Positions<br>Protection rating front of panel | 4<br>IP65                         |