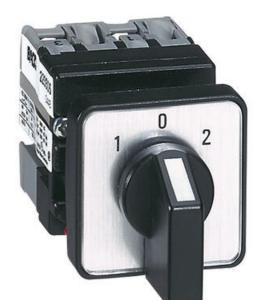

## **TECHNICAL DATA**

| Angle                                     | 90°                               |
|-------------------------------------------|-----------------------------------|
| Cable area max                            | 2x1,5 mm²                         |
| Cable area min                            | 1x0,5 mm²                         |
| Conventional free air thermal current Ith | 10 A                              |
| Function                                  | Stable                            |
| Mounting                                  | Single hole mounting Ø16mm/22.5mm |
| Number of contacts                        | 9                                 |
| Number of poles                           | 3                                 |
| Plate                                     | 30x30                             |
| Positions                                 | 3                                 |
| Protection rating front of panel          | IP65                              |
| Protection rating rear of panel           | IP20                              |