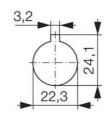

## PRODUCT DESCRIPTION

Miniature cam switches rated at 10A in a compact size ideal for applications with limited available space.

The mounting is simple with only a single hole required in either Ø16 mm or Ø22 mm.

## **TECHNICAL DATA**

| Angle                                     | 90°                               |
|-------------------------------------------|-----------------------------------|
| Cable area max                            | 2x1,5 mm²                         |
| Cable area min                            | 1x0,5 mm²                         |
| Conventional free air thermal current Ith | 10 A                              |
| Function                                  | Stable                            |
| Mounting                                  | Single hole mounting Ø16mm/22.5mm |
| Number of contacts                        | 9                                 |
| Number of poles                           | 3                                 |
| Plate                                     | 30x30                             |
| Positions                                 | 3                                 |
| Protection rating front of panel          | IP65                              |
| Protection rating rear of panel           | IP20                              |