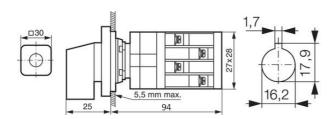

## PRODUCT DESCRIPTION

Miniature cam switches rated at 10A in a compact size ideal for applications with limited available space.

The mounting is simple with only a single hole required in either Ø16 mm or Ø22 mm.

The terminal screws are mounted at a 45° angle making electrical connection easier if the switch has already been mounted.

Each switch is supplied complete with engraved legend plate, frame and handle.

## **TECHNICAL DATA**

| Angle                                     | 90°                               |
|-------------------------------------------|-----------------------------------|
| Cable area max                            | 2x1,5 mm²                         |
| Cable area min                            | 1x0,5 mm²                         |
| Conventional free air thermal current Ith | 10 A                              |
| Function                                  | Stable                            |
| Mounting                                  | Single hole mounting Ø16mm/22.5mm |
| Number of contacts                        | 9                                 |
| Number of poles                           | 3                                 |
| Plate                                     | 30x30                             |
| Positions                                 | 3                                 |
| Protection rating front of panel          | IP65                              |
| Protection rating rear of panel           | IP20                              |