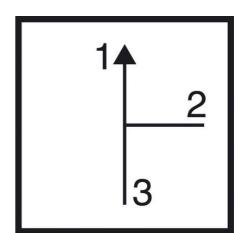

## **MINI CAM SWITCHES**

223517

Mini Cam Switch 10A - 3 Way - 3 Pole

- Compact size
- Mounting Ø 22.5mm or Ø 16mm
- IP65

**BACO**°