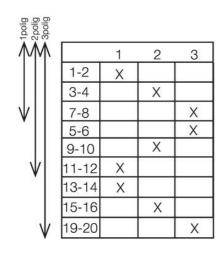

The terminal screws are mounted at a 45° angle making electrical connection easier if the switch has already been mounted.

Each switch is supplied complete with engraved legend plate, frame and handle.

## **TECHNICAL DATA**

| Angle                                     | 90°                               |
|-------------------------------------------|-----------------------------------|
| Cable area max                            | 2x1,5 mm²                         |
| Cable area min                            | 1x0,5 mm²                         |
| Conventional free air thermal current Ith | 10 A                              |
| Function                                  | Stable                            |
| Mounting                                  | Single hole mounting Ø16mm/22.5mm |
| Number of contacts                        | 9                                 |
| Number of poles                           | 3                                 |
| Plate                                     | 30x30                             |
| Positions                                 | 3                                 |
| Protection rating front of panel          | IP65                              |
| Protection rating rear of panel           | IP20                              |