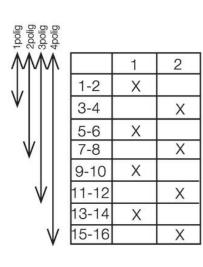

## **TECHNICAL DATA**

| Angle                                     | 90°                               |
|-------------------------------------------|-----------------------------------|
| Cable area max                            | 2x1,5 mm²                         |
| Cable area min                            | 1x0,5 mm²                         |
| Conventional free air thermal current Ith | 10 A                              |
| Function                                  | Stable                            |
| Mounting                                  | Single hole mounting Ø16mm/22.5mm |
| Number of contacts                        | 6                                 |
| Number of poles                           | 3                                 |
|                                           |                                   |
| Plate                                     | 30x30                             |
| Plate<br>Positions                        | 30x30<br>2                        |
|                                           |                                   |