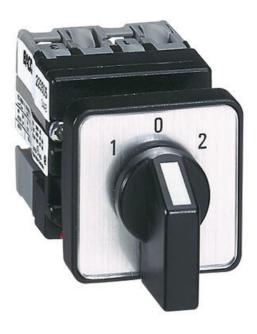

## **MINI CAM SWITCHES**

223513 Mini Cam Switch 10A - Changeover - 3 Pole

- Switching current 10A
- Compact size
- Mounting Ø 22.5mm or Ø 16mm
- IP65

BACO

## PRODUCT DESCRIPTION

Miniature cam switches rated at 10A in a compact size ideal for applications with limited available space.

The mounting is simple with only a single hole required in either Ø16 mm or Ø22 mm.

The terminal screws are mounted at a 45° angle making electrical connection easier if the switch has already been mounted.

Each switch is supplied complete with engraved legend plate, frame and handle.