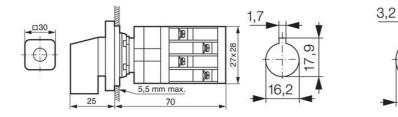

## PRODUCT DESCRIPTION

Miniature cam switches rated at 10A in a compact size ideal for applications with limited available space.

The mounting is simple with only a single hole required in either Ø16 mm or Ø22 mm.

The terminal screws are mounted at a 45° angle making electrical connection easier if the switch has already been mounted.

Each switch is supplied complete with engraved legend plate, frame and handle.

## **TECHNICAL DATA**

| Angle                                     | 90°                               |
|-------------------------------------------|-----------------------------------|
| Cable area max                            | 2x1,5 mm²                         |
| Cable area min                            | 1x0,5 mm²                         |
| Conventional free air thermal current Ith | 10 A                              |
| Function                                  | Stable                            |
| Mounting                                  | Single hole mounting Ø16mm/22.5mm |
| Number of contacts                        | 6                                 |
| Number of poles                           | 3                                 |
|                                           |                                   |
| Plate                                     | 30x30                             |
| Plate<br>Positions                        | 30x30<br>2                        |
|                                           |                                   |