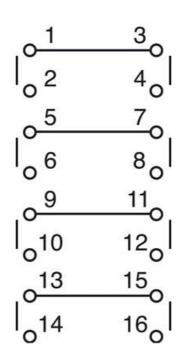

## **TECHNICAL DATA**

| Angle                                     | 90°                               |
|-------------------------------------------|-----------------------------------|
| Cable area max                            | 2x1,5 mm²                         |
| Cable area min                            | 1x0,5 mm²                         |
| Conventional free air thermal current Ith | 10 A                              |
| Function                                  | Stable                            |
| Mounting                                  | Single hole mounting Ø16mm/22.5mm |
| Number of contacts                        | 6                                 |
| Number of poles                           | 3                                 |
|                                           |                                   |
| Plate                                     | 30x30                             |
| Plate<br>Positions                        | 30x30<br>2                        |
|                                           |                                   |