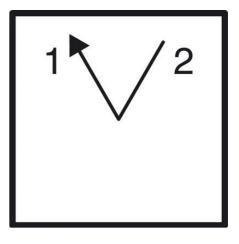

## **TECHNICAL DATA**

| Angle                                     | 90°                               |
|-------------------------------------------|-----------------------------------|
| Cable area max                            | 2x1,5 mm²                         |
| Cable area min                            | 1x0,5 mm²                         |
| Conventional free air thermal current Ith | 10 A                              |
| Function                                  | Stable                            |
| Mounting                                  | Single hole mounting Ø16mm/22.5mm |
| Number of contacts                        | 6                                 |
| Number of poles                           | 3                                 |
|                                           |                                   |
| Plate                                     | 30x30                             |
| Plate<br>Positions                        | 30x30<br>2                        |
|                                           |                                   |