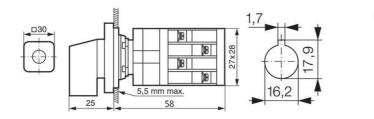

## PRODUCT DESCRIPTION

Miniature cam switches rated at 10A in a compact size ideal for applications with limited available space.

The mounting is simple with only a single hole required in either Ø16 mm or Ø22 mm.

The terminal screws are mounted at a 45° angle making electrical connection easier if the switch has already been mounted.

Each switch is supplied complete with engraved legend plate, frame and handle.

## **TECHNICAL DATA**

| Angle                                      | 90°                               |
|--------------------------------------------|-----------------------------------|
| Cable area max                             | 2x1,5 mm <sup>2</sup>             |
| Cable area min                             | 1x0,5 mm²                         |
| Conventional free air thermal current Ith  | 10 A                              |
| Function                                   | Stable                            |
| Mounting                                   | Single hole mounting Ø16mm/22.5mm |
| Number of contacts                         | 4                                 |
| Number of poles                            | 2                                 |
| Plate                                      | 30x30                             |
| Desitions                                  |                                   |
| Positions                                  | 2                                 |
| Positions Protection rating front of panel | 2<br>IP65                         |