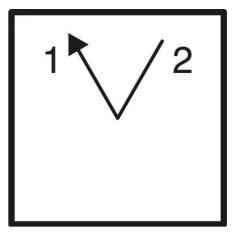

## **TECHNICAL DATA**

| Angle                                      | 90°                               |
|--------------------------------------------|-----------------------------------|
| Cable area max                             | 2x1,5 mm <sup>2</sup>             |
| Cable area min                             | 1x0,5 mm²                         |
| Conventional free air thermal current Ith  | 10 A                              |
| Function                                   | Stable                            |
| Mounting                                   | Single hole mounting Ø16mm/22.5mm |
| Number of contacts                         | 4                                 |
| Number of poles                            | 2                                 |
| Plate                                      | 30x30                             |
| Desitions                                  |                                   |
| Positions                                  | 2                                 |
| Positions Protection rating front of panel | 2<br>IP65                         |

| 500 V                                              |
|----------------------------------------------------|
| 2.5 A                                              |
| 10 A                                               |
| 10 A                                               |
| 1.8 kW                                             |
| 3 kW                                               |
| 1.8 kW                                             |
| 2.2 kW                                             |
| CE, CSA 22.2, IEC 60947-3, IEC 60947-1, UL, UL 508 |
| 50 °C                                              |
| -20 °C                                             |
| Changeover switch                                  |
| 45 g                                               |
|                                                    |