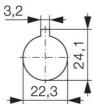

## **TECHNICAL DATA**

| Angle                                      | 90°                               |
|--------------------------------------------|-----------------------------------|
| Cable area max                             | 2x1,5 mm <sup>2</sup>             |
| Cable area min                             | 1x0,5 mm²                         |
| Conventional free air thermal current Ith  | 10 A                              |
| Function                                   | Stable                            |
| Mounting                                   | Single hole mounting Ø16mm/22.5mm |
| Number of contacts                         | 4                                 |
| Number of poles                            | 2                                 |
| Plate                                      | 30x30                             |
| Desitions                                  |                                   |
| Positions                                  | 2                                 |
| Positions Protection rating front of panel | 2<br>IP65                         |