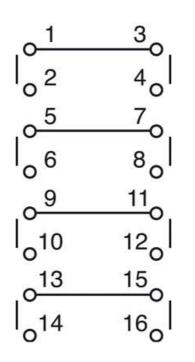

The terminal screws are mounted at a 45° angle making electrical connection easier if the switch has already been mounted.

Each switch is supplied complete with engraved legend plate, frame and handle.

## **TECHNICAL DATA**

| Angle                                      | 90°                               |
|--------------------------------------------|-----------------------------------|
| Cable area max                             | 2x1,5 mm <sup>2</sup>             |
| Cable area min                             | 1x0,5 mm²                         |
| Conventional free air thermal current Ith  | 10 A                              |
| Function                                   | Stable                            |
| Mounting                                   | Single hole mounting Ø16mm/22.5mm |
| Number of contacts                         | 4                                 |
| Number of poles                            | 2                                 |
| Plate                                      | 30x30                             |
| Desitions                                  |                                   |
| Positions                                  | 2                                 |
| Positions Protection rating front of panel | 2<br>IP65                         |