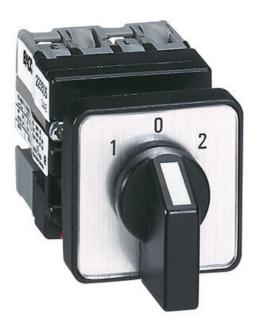

## **MINI CAM SWITCHES**

223512 Mini Cam Switch 10A - Changeover - 2 Pole

- Switching current 10A
- Compact size
- Mounting Ø 22.5mm or Ø 16mm
- IP65

BACO

## PRODUCT DESCRIPTION

Miniature cam switches rated at 10A in a compact size ideal for applications with limited available space.

The mounting is simple with only a single hole required in either Ø16 mm or Ø22 mm.

The terminal screws are mounted at a 45° angle making electrical connection easier if the switch has already been mounted.

Each switch is supplied complete with engraved legend plate, frame and handle.