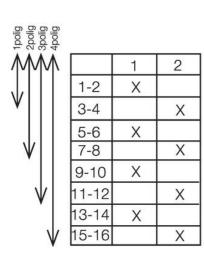

## **TECHNICAL DATA**

| Angle                                      | 90°                               |
|--------------------------------------------|-----------------------------------|
| Cable area max                             | 2x1,5 mm <sup>2</sup>             |
| Cable area min                             | 1x0,5 mm²                         |
| Conventional free air thermal current Ith  | 10 A                              |
| Function                                   | Stable                            |
| Mounting                                   | Single hole mounting Ø16mm/22.5mm |
| Number of contacts                         | 4                                 |
| Number of poles                            | 2                                 |
| Plate                                      | 30x30                             |
| Desitions                                  |                                   |
| Positions                                  | 2                                 |
| Positions Protection rating front of panel | 2<br>IP65                         |

| 500 V                                              |
|----------------------------------------------------|
| 2.5 A                                              |
| 10 A                                               |
| 10 A                                               |
| 1.8 kW                                             |
| 3 kW                                               |
| 1.8 kW                                             |
| 2.2 kW                                             |
| CE, CSA 22.2, IEC 60947-3, IEC 60947-1, UL, UL 508 |
| 50 °C                                              |
| -20 °C                                             |
| Changeover switch                                  |
| 45 g                                               |
|                                                    |