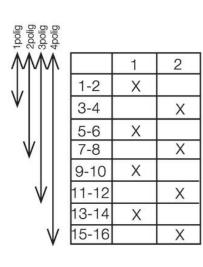

## **TECHNICAL DATA**

| Angle                                     | 90°                               |
|-------------------------------------------|-----------------------------------|
| Cable area max                            | 2x1,5 mm²                         |
| Cable area min                            | 1x0,5 mm²                         |
| Conventional free air thermal current Ith | 10 A                              |
| Function                                  | Stable                            |
| Mounting                                  | Single hole mounting Ø16mm/22.5mm |
| Number of contacts                        | 2                                 |
|                                           |                                   |
| Number of poles                           | 1                                 |
| Number of poles Plate                     | 1<br>30x30                        |
| -                                         | ·                                 |
| Plate                                     | 30x30                             |

| Rated insulation voltage Ui              | 500 V                                              |
|------------------------------------------|----------------------------------------------------|
| Rated operating current le (AC15/230V)   | 2.5 A                                              |
| Rated operating current le (AC21A/22A)   | 10 A                                               |
| Rated operating current le (DC-1/24 VDC) | 10 A                                               |
| Rated operating power (AC23A/3x230V)     | 1.8 kW                                             |
| Rated operating power (AC23A/3x400V)     | 3 kW                                               |
| Rated operating power (AC3/3x230V)       | 1.8 kW                                             |
| Rated operating power (AC3/3x400V)       | 2.2 kW                                             |
| Standards                                | CE, CSA 22.2, IEC 60947-3, IEC 60947-1, UL, UL 508 |
| Temperature operational max              | 50 °C                                              |
| Temperature operational min              | -20 °C                                             |
| Туре                                     | Changeover switch                                  |
| Weight                                   | 32 g                                               |