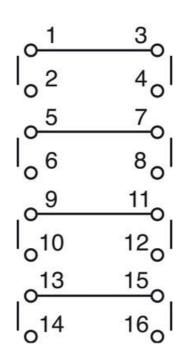

## **TECHNICAL DATA**

| Angle                                     | 90°                               |
|-------------------------------------------|-----------------------------------|
| Cable area max                            | 2x1,5 mm²                         |
| Cable area min                            | 1x0,5 mm²                         |
| Conventional free air thermal current Ith | 10 A                              |
| Function                                  | Stable                            |
| Mounting                                  | Single hole mounting Ø16mm/22.5mm |
| Number of contacts                        | 2                                 |
|                                           |                                   |
| Number of poles                           | 1                                 |
| Number of poles Plate                     | 1<br>30x30                        |
| -                                         | ·                                 |
| Plate                                     | 30x30                             |

| Rated insulation voltage Ui              | 500 V                                              |
|------------------------------------------|----------------------------------------------------|
| Rated operating current le (AC15/230V)   | 2.5 A                                              |
| Rated operating current le (AC21A/22A)   | 10 A                                               |
| Rated operating current le (DC-1/24 VDC) | 10 A                                               |
| Rated operating power (AC23A/3x230V)     | 1.8 kW                                             |
| Rated operating power (AC23A/3x400V)     | 3 kW                                               |
| Rated operating power (AC3/3x230V)       | 1.8 kW                                             |
| Rated operating power (AC3/3x400V)       | 2.2 kW                                             |
| Standards                                | CE, CSA 22.2, IEC 60947-3, IEC 60947-1, UL, UL 508 |
| Temperature operational max              | 50 °C                                              |
| Temperature operational min              | -20 °C                                             |
| Туре                                     | Changeover switch                                  |
| Weight                                   | 32 g                                               |