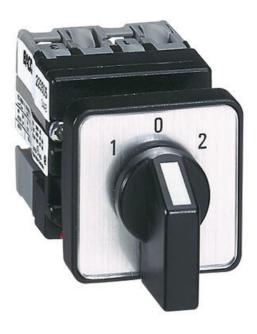

## **MINI CAM SWITCHES**

223511 Mini Cam Switch 10A - Changeover - 1 Pole

- Switching current 10A
- Compact size
- Mounting Ø 22.5mm or Ø 16mm
- IP65

BACO

## PRODUCT DESCRIPTION

Miniature cam switches rated at 10A in a compact size ideal for applications with limited available space.

The mounting is simple with only a single hole required in either Ø16 mm or Ø22 mm.

The terminal screws are mounted at a 45° angle making electrical connection easier if the switch has already been mounted.

Each switch is supplied complete with engraved legend plate, frame and handle.