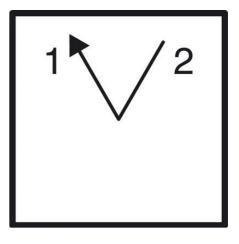

## **TECHNICAL DATA**

| Angle                                     | 90°                               |
|-------------------------------------------|-----------------------------------|
| Cable area max                            | 2x1,5 mm²                         |
| Cable area min                            | 1x0,5 mm²                         |
| Conventional free air thermal current Ith | 10 A                              |
| Function                                  | Stable                            |
| Mounting                                  | Single hole mounting Ø16mm/22.5mm |
| Number of contacts                        | 2                                 |
|                                           |                                   |
| Number of poles                           | 1                                 |
| Number of poles Plate                     | 1<br>30x30                        |
| -                                         | ·                                 |
| Plate                                     | 30x30                             |

| Rated insulation voltage Ui              | 500 V                                              |
|------------------------------------------|----------------------------------------------------|
| Rated operating current le (AC15/230V)   | 2.5 A                                              |
| Rated operating current le (AC21A/22A)   | 10 A                                               |
| Rated operating current le (DC-1/24 VDC) | 10 A                                               |
| Rated operating power (AC23A/3x230V)     | 1.8 kW                                             |
| Rated operating power (AC23A/3x400V)     | 3 kW                                               |
| Rated operating power (AC3/3x230V)       | 1.8 kW                                             |
| Rated operating power (AC3/3x400V)       | 2.2 kW                                             |
| Standards                                | CE, CSA 22.2, IEC 60947-3, IEC 60947-1, UL, UL 508 |
| Temperature operational max              | 50 °C                                              |
| Temperature operational min              | -20 °C                                             |
| Туре                                     | Changeover switch                                  |
| Weight                                   | 32 g                                               |