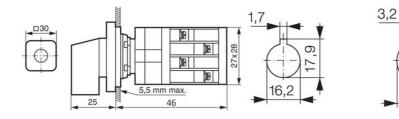

## PRODUCT DESCRIPTION

Miniature cam switches rated at 10A in a compact size ideal for applications with limited available space.

The mounting is simple with only a single hole required in either Ø16 mm or Ø22 mm.

The terminal screws are mounted at a 45° angle making electrical connection easier if the switch has already been mounted.

Each switch is supplied complete with engraved legend plate, frame and handle.

## **TECHNICAL DATA**

| Angle                                     | 90°                               |
|-------------------------------------------|-----------------------------------|
| Cable area max                            | 2x1,5 mm²                         |
| Cable area min                            | 1x0,5 mm²                         |
| Conventional free air thermal current Ith | 10 A                              |
| Function                                  | Stable                            |
| Mounting                                  | Single hole mounting Ø16mm/22.5mm |
| Number of contacts                        | 2                                 |
|                                           |                                   |
| Number of poles                           | 1                                 |
| Number of poles Plate                     | 1<br>30x30                        |
| -                                         | ·                                 |
| Plate                                     | 30x30                             |